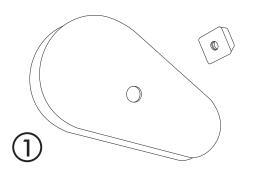

# TENSIONER COVER PACKING LIST

## TENSIONER COVER KIT 044091

| No. | QTY. | PART No.  | DESCRIPTION                       |  |
|-----|------|-----------|-----------------------------------|--|
| 1.  | 1    | 044092    | TENSIONER COVER w/ PRESS NUT ANDZ |  |
| 2.  | 1    | 18174-VUB | 10-32 X 3/4 SOCKET SCREW          |  |