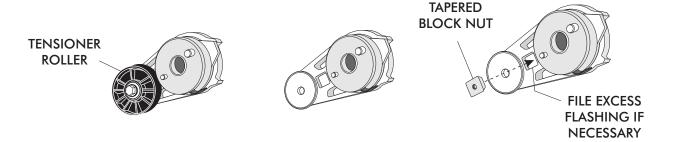

### **TENSIONER COVER INSTALLATION -**

|     | DEAA | <b>○\</b> /□ | DDI)/E | DELT |
|-----|------|--------------|--------|------|
| 1 1 | KEM  | OVE          | DRIVE  | RELL |

- REMOVE TENSIONER ASSEMBLY FROM FRONT RUNNER DRIVE SYSTEM, THEN REMOVE TENSIONER ROLLER FROM TENSIONER ASSEMBLY
- ☐ INSTALL TAPERED BLOCK NUT INTO THE BACK SIDE OF TENSIONER. (LIGHTLY TAP INTO PLACE.

# NOTE: IT MAY BE NECESSARY TO USE A FILE AND REMOVE EXCESS METAL FLASHING AROUND SQUARE OPENING FOR THE TAPERED BLOCK NUT TO FIT PROPERLY.

- RE-INSTALL TENSIONER ROLLER TO TENSIONER, AND THEN RE-INSTALL TENSIONER ASSEMBLY TO THE FRONT RUNNER DRIVE ASSEMBLY.
- ☐ RE-INSTALL DRIVE BELT
- ☐ INSTALL TENSIONER COVER WITH 10-32 X 3/4 SOCKET SCREW.