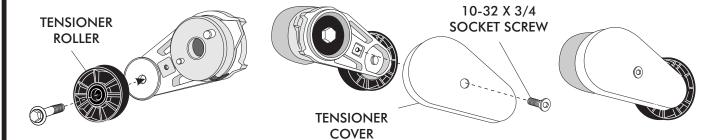

# NOTE: IT MAY BE NECESSARY TO USE A FILE AND REMOVE EXCESS METAL FLASHING AROUND SQUARE OPENING FOR THE TAPERED BLOCK NUT TO FIT PROPERLY.

- RE-INSTALL TENSIONER ROLLER TO TENSIONER, AND THEN RE-INSTALL TENSIONER ASSEMBLY TO THE FRONT RUNNER DRIVE ASSEMBLY.
- ☐ RE-INSTALL DRIVE BELT
- ☐ INSTALL TENSIONER COVER WITH 10-32 X 3/4 SOCKET SCREW.

NOTE: APPLY REMOVABLE LOC-TITE TO SCREW PRIOR TO INSTALLATION.