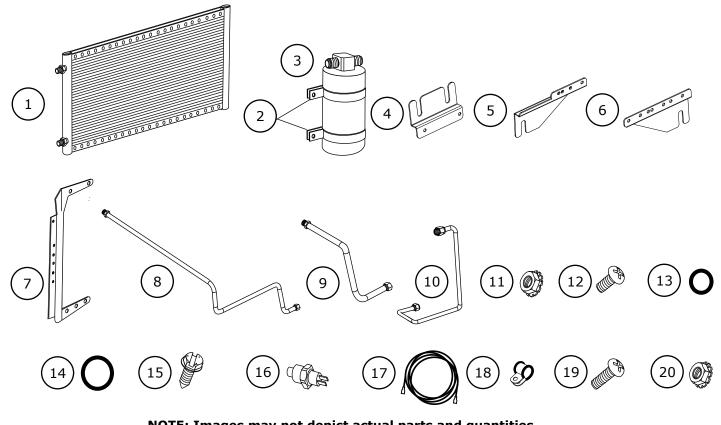

# Packing List: Condenser Kit (021163)

| No. | Qty. | Part No.  | Description                              |   |
|-----|------|-----------|------------------------------------------|---|
| 1.  | 1    | 03766-VUC | Condenser, 14" x 22", Parallel Flow      | _ |
| 2.  | 2    | 07113-VUB | Drier Clamp                              |   |
| 3.  | 1    | 07321-VUC | Drier                                    |   |
| 4.  | 1    | 644037    | Bracket, Condenser Top                   |   |
| 5.  | 1    | 644038    | Bracket, Condenser Passenger Side Bottom |   |
| 6.  | 1    | 644039    | Bracket, Condenser Driver Side Bottom    |   |
| 7.  | 1    | 644051    | Bracket, Universal Drier                 |   |
| 8.  | 1    | 091079    | Hardline, #6 Drier/Core                  |   |
| 9.  | 1    | 091080    | Hardline, #8 Condenser                   |   |
| 10. | 1    | 35130-VCG | Hardline, Condenser/Drier                |   |
| 11. | 8    | 18260-VUB | Nut with Star Washer, 10-24              |   |
| 12. | 8    | 18249-VUB | Screw, 10-24 x 3/8", Pan Head            |   |
| 13. | 3    | 33857-VUF | O-ring, #6                               |   |
| 14. | 1    | 33858-VUF | O-ring, #8                               |   |
| 15. | 2    | 18247-VUB | Screw, #10 x 1/2", Sheet Metal           |   |
| 16. | 1    | 11079-VUS | Binary Switch, Male                      |   |
| 17. | 1    | 23135-VUW | Compressor Lead                          |   |
| 18. | 1    | 31600-VUD | Adel Clamp, #2                           |   |
| 19. | 1    | 18250-VUB | Screw, 10-32 x 1/2", Pan Head            |   |
| 20. | 1    | 18251-VUB | Nut with Star Washer, 10-32              |   |

# Packing List: Condenser Kit (021163)

| No. | Qty. | Part No.  | Description                              |
|-----|------|-----------|------------------------------------------|
| 1.  | 1    | 03766-VUC | Condenser, 14" x 22", Parallel Flow      |
| 2.  | 2    | 07113-VUB | Drier Clamp                              |
| 3.  | 1    | 07321-VUC | Drier                                    |
| 4.  | 1    | 644037    | Bracket, Condenser Top                   |
| 5.  | 1    | 644038    | Bracket, Condenser Passenger Side Bottom |
| 6.  | 1    | 644039    | Bracket, Condenser Driver Side Bottom    |
| 7.  | 1    | 644051    | Bracket, Universal Drier                 |
| 8.  | 1    | 091079    | Hardline, #6 Drier/Core                  |
| 9.  | 1    | 091080    | Hardline, #8 Condenser                   |
| 10. | 1    | 35130-VCG | Hardline, Condenser/Drier                |
| 11. | 8    | 18260-VUB | Nut with Star Washer, 10-24              |
| 12. | 8    | 18249-VUB | Screw, 10-24 x 3/8", Pan Head            |
| 13. | 3    | 33857-VUF | O-ring, #6                               |
| 14. | 1    | 33858-VUF | O-ring, #8                               |
| 15. | 2    | 18247-VUB | Screw, #10 x 1/2", Sheet Metal           |
| 16. | 1    | 11079-VUS | Binary Switch, Male                      |
| 17. | 1    | 23135-VUW | Compressor Lead                          |
| 18. | 1    | 31600-VUD | Adel Clamp, #2                           |
| 19. | 1    | 18250-VUB | Screw, 10-32 x 1/2", Pan Head            |
| 20. | 1    | 18251-VUB | Nut with Star Washer, 10-32              |
|     |      |           | Checked By:                              |