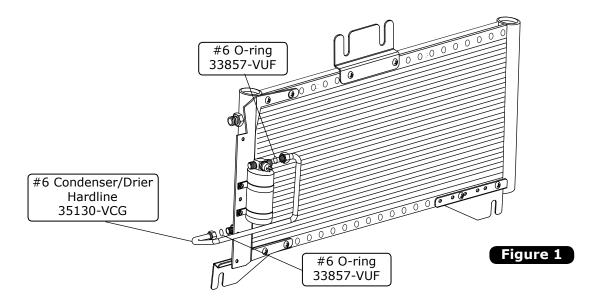

# Condenser and Hardline Installation

- 1. Lubricate (2) #6 O-rings (See Lubricating O-rings, Page 8, and Figure 1, below), and install the #6 condenser/drier hardline as shown in Figure 1, below.
- 2. Install the condenser in front of the core support using the OEM bolts as shown in Figure 2, below.
- **3.** Lubricate a #6 O-ring (See Lubricating O-rings, Page 8), and install the #6 drier/core hardline as shown in Figure 2, below. Lubricate a #8 O-ring (See Lubricating O-rings, Page 8), and install the #8 condenser hardline as shown in Figure 2, below.