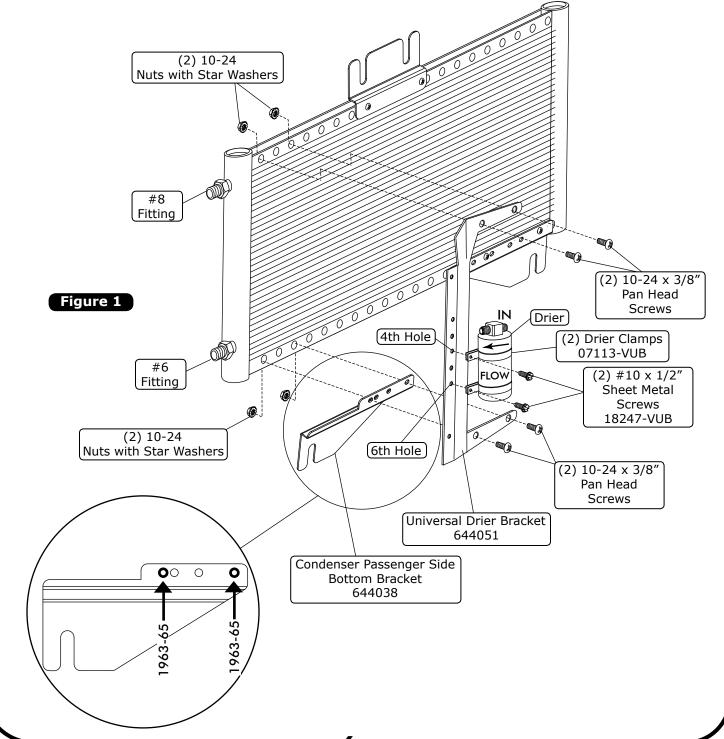

# Condenser and Hardline Installation

- 1. Lubricate (2) #6 O-rings (See Lubricating O-rings, Page 8, and Figure 1, below), and install the #6 condenser/drier hardline as shown in Figure 1, below.
- 2. Install the condenser in front of the core support using the OEM bolts as shown in Figure 2, below.
- **3.** Lubricate a #6 O-ring (See Lubricating O-rings, Page 8), and install the #6 drier/core hardline as shown in Figure 2, below. Lubricate a #8 O-ring (See Lubricating O-rings, Page 8), and install the #8 condenser hardline as shown in Figure 2, below.