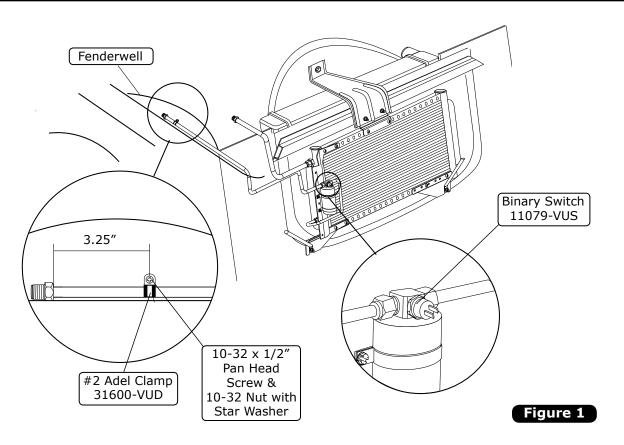

### Hardline Clamp and Safety Switch Installation

- 1. Secure the #6 drier/core hardline to the inner fender using a #2 adel clamp, 10-32 x 1/2" pan head screw and a 10-32 nut with star washer as shown in Figure 1, below.
- 2. Install the safety switch as shown in Figure 1, below.
- 3. Install the hood and hood prop.