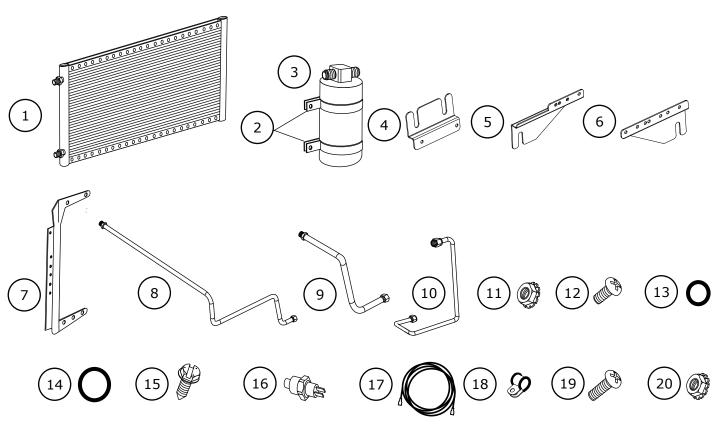

# Packing List: Condenser Kit (021163)

| No. | Qty. | Part No.  | Description                              |   |
|-----|------|-----------|------------------------------------------|---|
| 1.  | 1    | 03766-VUC | Condenser, 14" x 22", Parallel Flow      | _ |
| 2.  | 2    | 07113-VUB | Drier Clamp                              |   |
| 3.  | 1    | 07321-VUC | Drier                                    |   |
| 4.  | 1    | 644037    | Bracket, Condenser Top                   |   |
| 5.  | 1    | 644038    | Bracket, Condenser Passenger Side Bottom |   |
| 6.  | 1    | 644039    | Bracket, Condenser Driver Side Bottom    |   |
| 7.  | 1    | 644051    | Bracket, Universal Drier                 |   |
| 8.  | 1    | 091079    | Hardline, #6 Drier/Core                  |   |
| 9.  | 1    | 091080    | Hardline, #8 Condenser                   |   |
| 10. | 1    | 35130-VCG | Hardline, Condenser/Drier                |   |
| 11. | 8    | 18260-VUB | Nut with Star Washer, 10-24              |   |
| 12. | 8    | 18249-VUB | Screw, 10-24 x 3/8", Pan Head            |   |
| 13. | 3    | 33857-VUF | O-ring, #6                               |   |
| 14. | 1    | 33858-VUF | O-ring, #8                               |   |
| 15. | 2    | 18247-VUB | Screw, #10 x 1/2", Sheet Metal           |   |
| 16. | 1    | 11079-VUS | Binary Switch, Male                      |   |
| 17. | 1    | 23135-VUW | Compressor Lead                          |   |
| 18. | 1    | 31600-VUD | Adel Clamp, #2                           |   |
| 19. | 1    | 18250-VUB | Screw, 10-32 x 1/2", Pan Head            |   |
| 20. | 1    | 18251-VUB | Nut with Star Washer, 10-32              |   |

# Packing List: Condenser Kit (021163)

| No. | Qty. | Part No.  | Description                              |
|-----|------|-----------|------------------------------------------|
| 1.  | 1    | 03766-VUC | Condenser, 14" x 22", Parallel Flow      |
| 2.  | 2    | 07113-VUB | Drier Clamp                              |
| 3.  | 1    | 07321-VUC | Drier                                    |
| 4.  | 1    | 644037    | Bracket, Condenser Top                   |
| 5.  | 1    | 644038    | Bracket, Condenser Passenger Side Bottom |
| 6.  | 1    | 644039    | Bracket, Condenser Driver Side Bottom    |
| 7.  | 1    | 644051    | Bracket, Universal Drier                 |
| 8.  | 1    | 091079    | Hardline, #6 Drier/Core                  |
| 9.  | 1    | 091080    | Hardline, #8 Condenser                   |
| 10. | 1    | 35130-VCG | Hardline, Condenser/Drier                |
| 11. | 8    | 18260-VUB | Nut with Star Washer, 10-24              |
| 12. | 8    | 18249-VUB | Screw, 10-24 x 3/8", Pan Head            |
| 13. | 3    | 33857-VUF | O-ring, #6                               |
| 14. | 1    | 33858-VUF | O-ring, #8                               |
| 15. | 2    | 18247-VUB | Screw, #10 x 1/2", Sheet Metal           |
| 16. | 1    | 11079-VUS | Binary Switch, Male                      |
| 17. | 1    | 23135-VUW | Compressor Lead                          |
| 18. | 1    | 31600-VUD | Adel Clamp, #2                           |
| 19. | 1    | 18250-VUB | Screw, 10-32 x 1/2", Pan Head            |
| 20. | 1    | 18251-VUB | Nut with Star Washer, 10-32              |
|     |      |           | Checked By:                              |