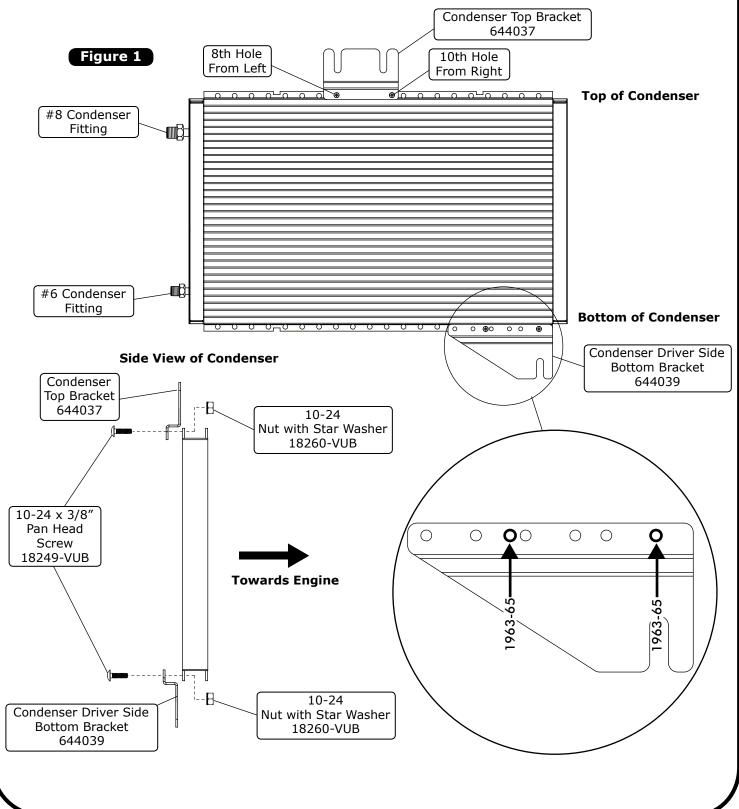

# Mounting Bracket Installation

NOTE: Mark the hinge location on the hood, then remove the hood. Remove the hood prop.

1. Install the mounting brackets onto the condenser using (4) 10-24 x 3/8" pan head screws and (4) 10-24 nuts with star washers as shown in Figure 1, below.

## Mounting Bracket and Drier Installation

- 1. Install the mounting brackets onto the condenser using (4) 10-24 x 3/8" pan head screws and (4) 10-24 nuts with star washers as shown in Figure 1, below. **NOTE: The brackets mount through the 1st and 3rd holes in the condenser.**
- 2. Install the drier clamps onto the drier as shown in Figure 1, below.
- **3.** Using (2) #10 x 1/2" sheet metal screws, install the drier onto the bracket in the 4th and 6th holes from the top (See Figure 1, below). **NOTE: Refrigerant flow through drier is in from the condenser, out to the evaporator.**

# Condenser and Hardline Installation

- 1. Lubricate (2) #6 O-rings (See Lubricating O-rings, Page 8, and Figure 1, below), and install the #6 condenser/drier hardline as shown in Figure 1, below.
- 2. Install the condenser in front of the core support using the OEM bolts as shown in Figure 2, below.
- **3.** Lubricate a #6 O-ring (See Lubricating O-rings, Page 8), and install the #6 drier/core hardline as shown in Figure 2, below. Lubricate a #8 O-ring (See Lubricating O-rings, Page 8), and install the #8 condenser hardline as shown in Figure 2, below.

### Hardline Clamp and Safety Switch Installation

- 1. Secure the #6 drier/core hardline to the inner fender using a #2 adel clamp, 10-32 x 1/2" pan head screw and a 10-32 nut with star washer as shown in Figure 1, below.
- 2. Install the safety switch as shown in Figure 1, below.
- 3. Install the hood and hood prop.