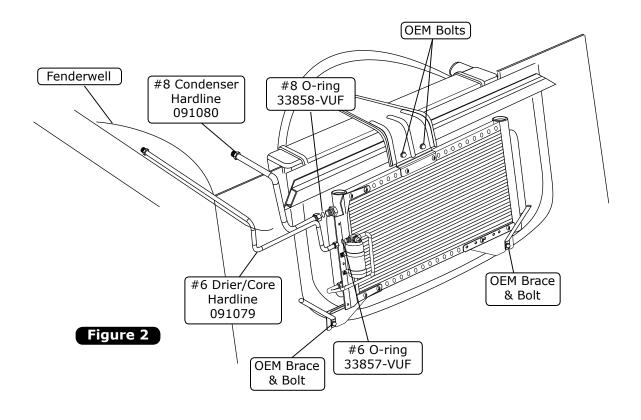

# Condenser and Hardline Installation

- 1. Lubricate (2) #6 O-rings (See Lubricating O-rings, Page 8, and Figure 1, below), and install the #6 condenser/drier hardline as shown in Figure 1, below.
- 2. Install the condenser in front of the core support using the OEM bolts as shown in Figure 2, below.
- **3.** Lubricate a #6 O-ring (See Lubricating O-rings, Page 8), and install the #6 drier/core hardline as shown in Figure 2, below. Lubricate a #8 O-ring (See Lubricating O-rings, Page 8), and install the #8 condenser hardline as shown in Figure 2, below.