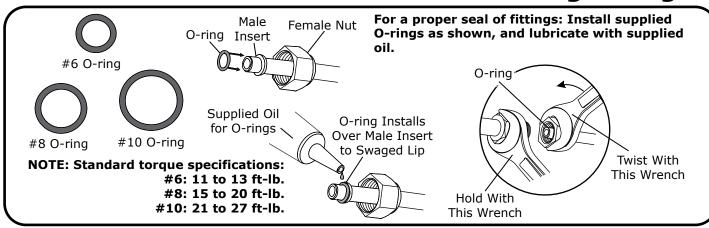

etal screws, install the drier onto the bracket in the 4th and 6th holes from the top (See Figure 1, below). **NOTE: Refrigerant flow through drier is in from the condenser, out to the evaporator.**





# Condenser and Hardline Installation

- 1. Lubricate (2) #6 O-rings (See Lubricating O-rings, Page 8, and Figure 1, below), and install the #6 condenser/drier hardline as shown in Figure 1, below.
- 2. Install the condenser in front of the core support using the OEM bolts as shown in Figure 2, below.
- **3.** Lubricate a #6 O-ring (See Lubricating O-rings, Page 8), and install the #6 drier/core hardline as shown in Figure 2, below. Lubricate a #8 O-ring (See Lubricating O-rings, Page 8), and install the #8 condenser hardline as shown in Figure 2, below.







## **Lubricating O-rings**



### Hardline Clamp and Safety Switch Installation

- 1. Secure the #6 drier/core hardline to the inner fender using a #2 adel clamp, 10-32 x 1/2" pan head screw and a 10-32 nut with star washer as shown in Figure 1, below.
- 2. Install the safety switch as shown in Figure 1, below.
- 3. Install the hood and hood prop.





# Packing List: Condenser Kit (021163)

| No. | Qty. | Part No.  | Description                              |
|-----|------|-----------|------------------------------------------|
| 1.  | 1    | 03766-VUC | Condenser, 14" x 22", Parallel Flow      |
| 2.  | 2    | 07113-VUB | Drier Clamp                              |
| 3.  | 1    | 07321-VUC | Drier                                    |
| 4.  | 1    | 644037    | Bracket, Condenser Top                   |
| 5.  | 1