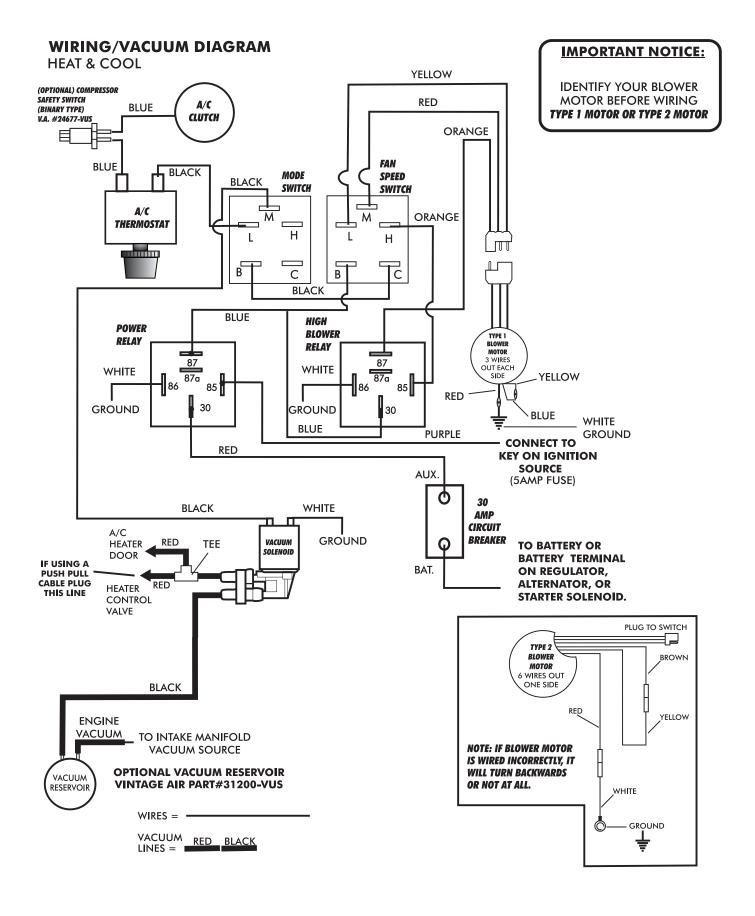

## WIRING/VACUUM DIAGRAM

901428 REV B 10/5/12, INST 28" PUSH-PULL CABLE w/ ROTARY SWITCH PG 2 OF 3