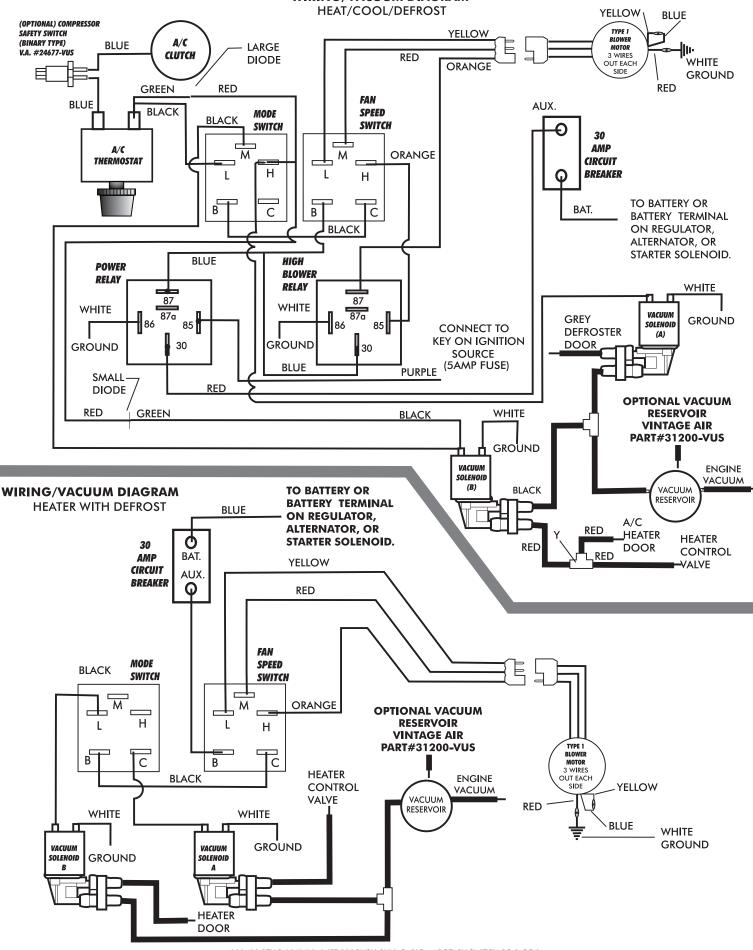

## WIRING/VACUUM DIAGRAM

901428 REV B 10/5/12, INST 28" PUSH-PULL CABLE w/ ROTARY SWITCH PG 2 OF 3