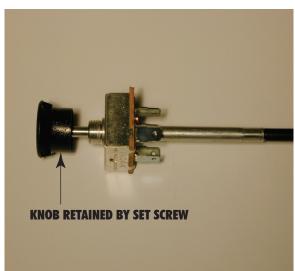

PUSH THE KNOB IN ALL THE WAY AND CONNECT THE CABLE TO THE VALVE AS SHOWN. MAKE SURE THE VALVE IS CLOSED ALL THE WAY AND TIGHTEN THE CABLE CLAMP.

| HEATER CONTROL<br>VALVE CABLE<br>OPEN<br>CABLE<br>CLAMP | NOTE: THIS SWITCH O          | CAN BE USED FOR MODE SELECTIO         | ON OR FAN SPEED | SELECTION. |
|---------------------------------------------------------|------------------------------|---------------------------------------|-----------------|------------|
| ſ                                                       |                              | 11428-RUA<br>PACKING LIST             |                 |            |
|                                                         | NO. PART NUMBER              | DESCRIPTION                           | QTY.            |            |
|                                                         | 1. 11402-RUR                 | BLOWER SWITCH                         | 1               |            |
|                                                         | 2. 18056-VUB                 | CABLE CLIP                            | 1               |            |
|                                                         | 3. 18157-VUB<br>4. 18235-VUB | 7/16" SHAFT NUT                       |                 |            |
|                                                         | 4. 18235-VUB<br>5. 46328-VUR | #8 x 1/2" PAN-HEAD SCREW<br>28" CABLE | 1               |            |
|                                                         | 6. 49219-VUI                 | ROTARY KNOB                           |                 |            |