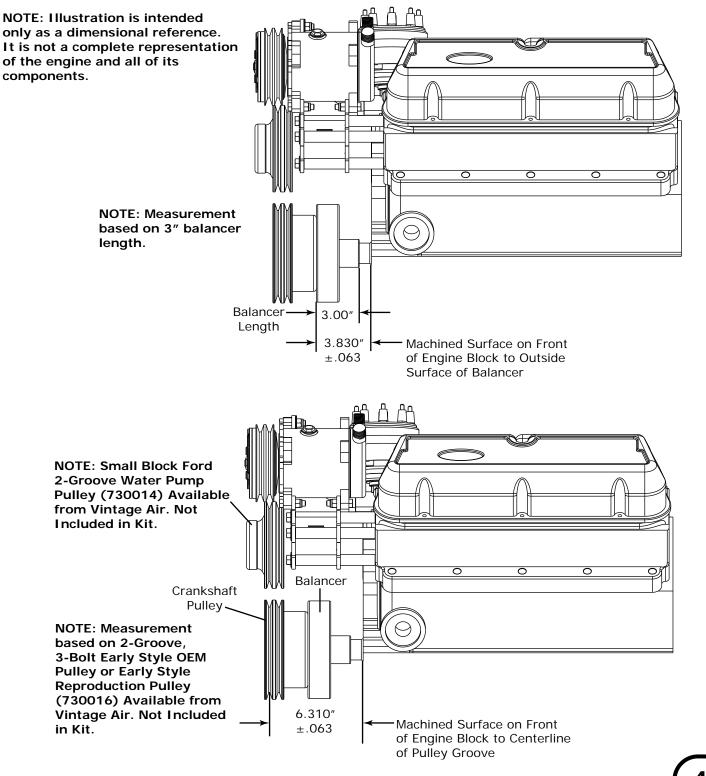

## **Dimensional References**

NOTE: Before installing bracket assembly onto engine, refer to dimensional references provided. Brackets must be installed to the specified measurements, or the compressor bracket kit will not function correctly.