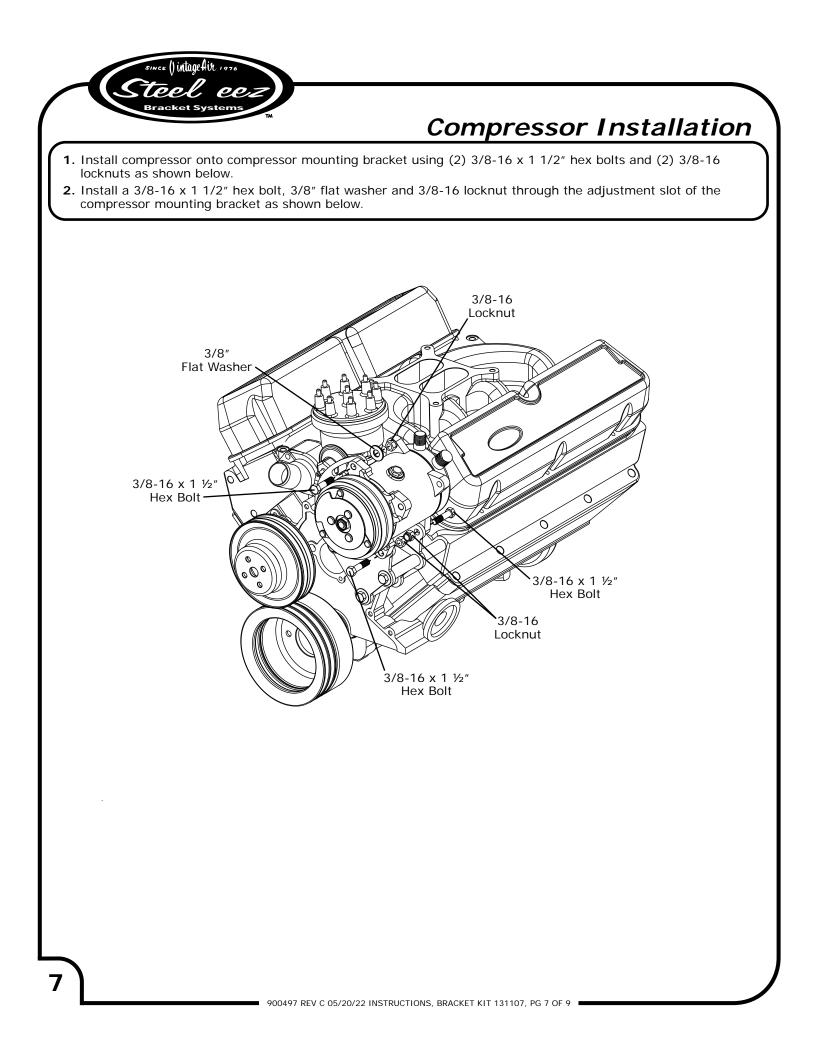

|
|                                          |                              |                                                                                         |                                                 |                                                  |
| <b>`</b>                                 |                              |                                                                                         |                                                 |                                                  |



## **Dimensional References**

NOTE: Before installing bracket assembly onto engine, refer to dimensional references provided. Brackets must be installed to the specified measurements, or the compressor bracket kit will not function correctly.















Packed By: Date:



2

900497 REV C 05/20/22 INSTRUCTIONS, BRACKET KIT 131107, PG 9 OF 9