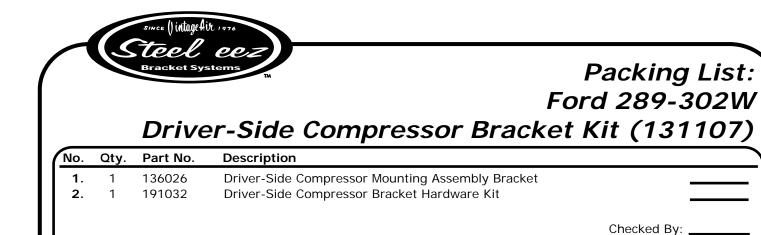

|                                          | Bracket System<br>Drive      | stems<br>M                                                                              | ressor Brack                                    | Packing List<br>Ford 289-302V<br>ket Kit (131107 |
|------------------------------------------|------------------------------|-----------------------------------------------------------------------------------------|-------------------------------------------------|--------------------------------------------------|
| No. Qty.<br><b>1</b> . 1<br><b>2</b> . 1 | Part No.<br>136026<br>191032 | Description<br>Driver-Side Compressor Me<br>Driver-Side Compressor Br                   |                                                 | :                                                |
| ** Befor<br>Pleas                        | e beginning<br>e report any  | installation, open all pack<br>shortages directly to Vint<br>ot be responsible for miss | ages and check conten<br>age Air within 15 days | its of shipment.<br>. After 15 days,             |
| 1                                        |                              |                                                                                         |                                                 |                                                  |
|                                          |                              |                                                                                         |                                                 |                                                  |
|                                          |                              |                                                                                         |                                                 |                                                  |
|                                          |                              |                                                                                         |                                                 |                                                  |
|                                          |                              |                                                                                         |                                                 |                                                  |
| <b>`</b>                                 |                              |                                                                                         |                                                 |                                                  |