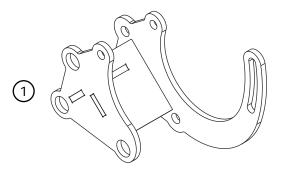

|                                          | Bracket System<br>Drive      | stems<br>M                                                                              | ressor Brack                                    | Packing List<br>Ford 289-302V<br>ket Kit (131107 |
|------------------------------------------|------------------------------|-----------------------------------------------------------------------------------------|-------------------------------------------------|--------------------------------------------------|
| No. Qty.<br><b>1</b> . 1<br><b>2</b> . 1 | Part No.<br>136026<br>191032 | Description<br>Driver-Side Compressor Me<br>Driver-Side Compressor Br                   |                                                 | :                                                |
| ** Befor<br>Pleas                        | e beginning<br>e report any  | installation, open all pack<br>shortages directly to Vint<br>ot be responsible for miss | ages and check conten<br>age Air within 15 days | its of shipment.<br>. After 15 days,             |
| 1                                        |                              |                                                                                         |                                                 |                                                  |
|                                          |                              |                                                                                         |                                                 |                                                  |
|                                          |                              |                                                                                         |                                                 |                                                  |
|                                          |                              |                                                                                         |                                                 |                                                  |
|                                          |                              |                                                                                         |                                                 |                                                  |
| <b>`</b>                                 |                              |                                                                                         |                                                 |                                                  |