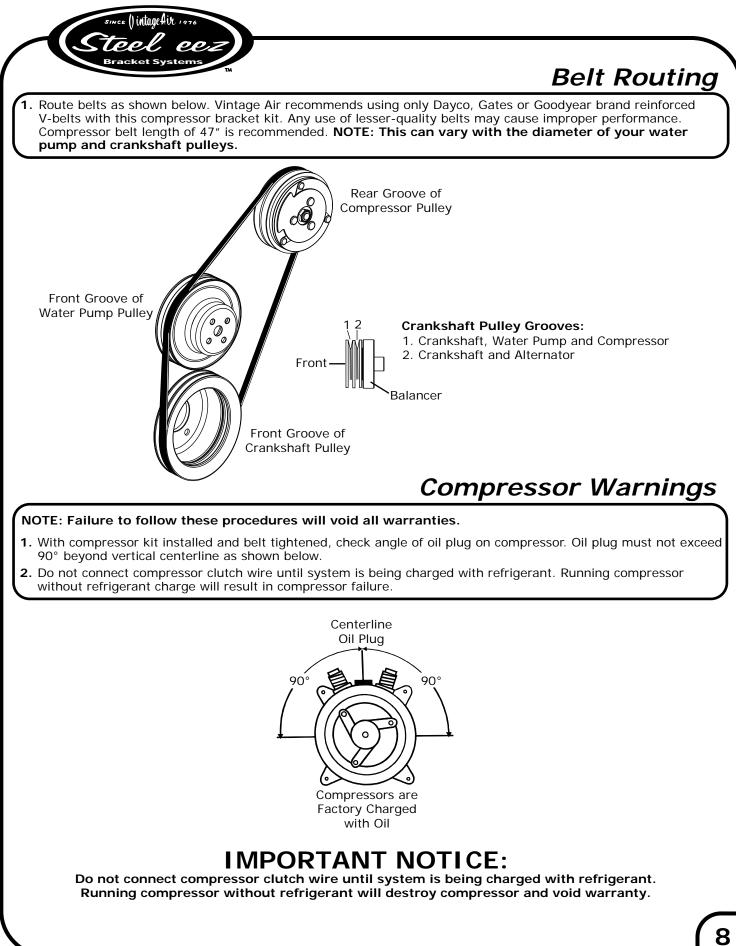

|
|                                          |                              |                                                                                         |                                                 |                                                  |
| <b>`</b>                                 |                              |                                                                                         |                                                 |                                                  |



## **Dimensional References**

NOTE: Before installing bracket assembly onto engine, refer to dimensional references provided. Brackets must be installed to the specified measurements, or the compressor bracket kit will not function correctly.















Packed By: Date:



2

900497 REV C 05/20/22 INSTRUCTIONS, BRACKET KIT 131107, PG 9 OF 9