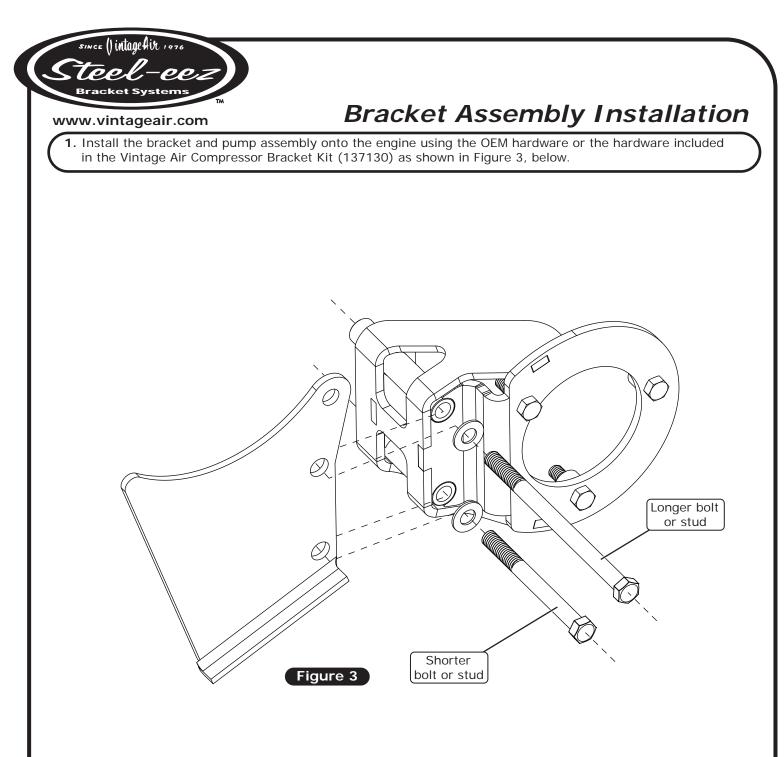

## Additional Info: Please Read Before Beginning

- This kit works with OEM 1983-93 Ford Mustang 5.0 factory A/C equipped engines and is compatible with Vintage Air Compressor Bracket Kit (137130).
- This kit will fit 1979-86 Ford Mustang V8 engines without facory air, but will require additional brackets (137130, 137152 and 137153).
- This kit is designed to be a direct-fit replacement for the OEM Ford power steering pump bracket E5ZC-3C511-AA and OEM Ford power steering pumps and pulleys (not included).
- This kit includes the hardware to install the power steering pump onto the bracket. The hardware needed to install the bracket assembly onto the engine is included with Vintage Air Compressor Bracket Kit (137130). The OEM power steering bracket hardware may also be used.
- The power steering pulley must be removed prior to installation.