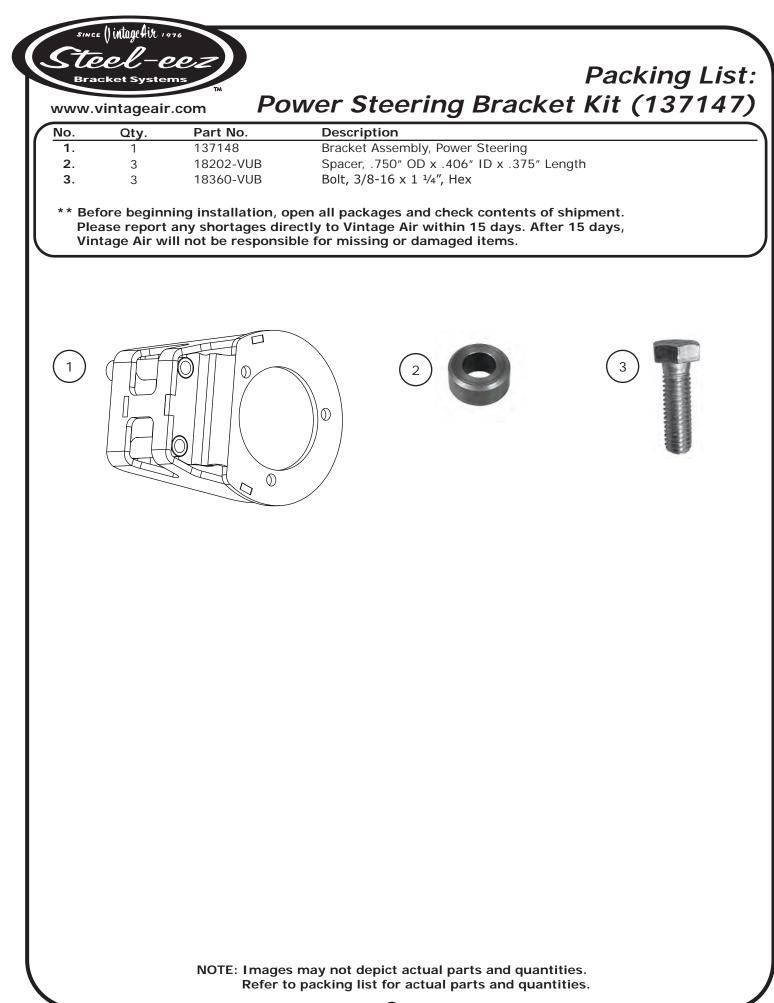

Ford 5.0 Power Steering Bracket Kit (137147)

Fits: 1983-93 Ford V8 Mustang with A/C 1979-86 Ford V8 Mustang without A/C

18865 Goll St. San Antonio, TX 78266 Phone: 800-862-6658 Sales: sales@vintageair.com Tech Support: tech@vintageair.com www.vintageair.com