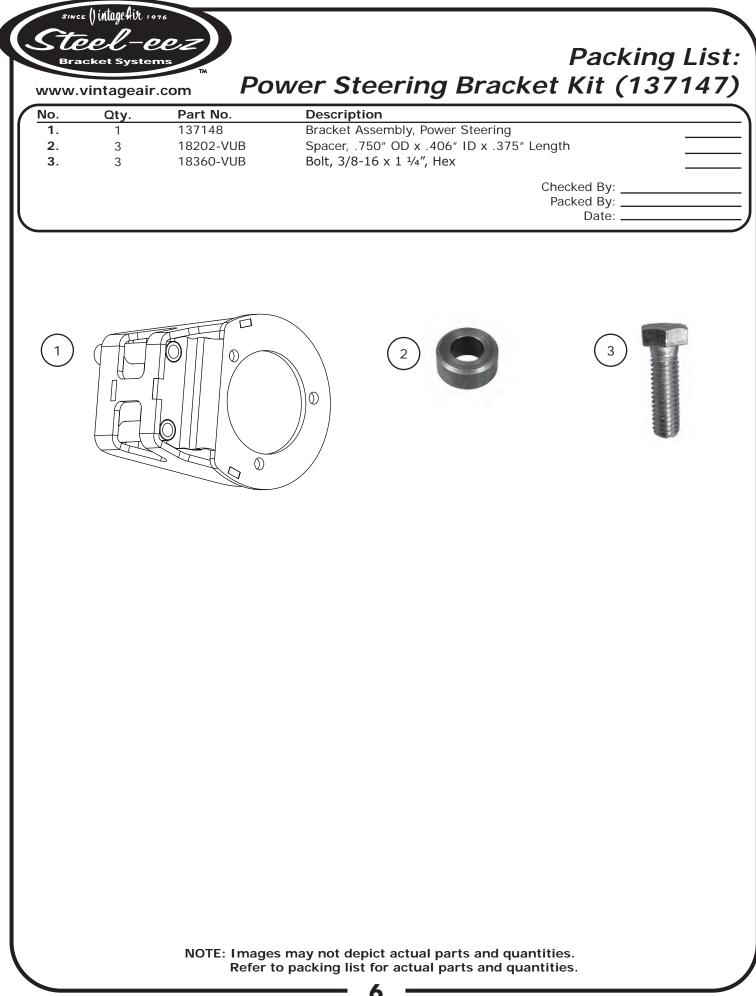

## **Power Steering Pump Installation**

- **1**. Install (3)  $3/8-16 \ge 1 \frac{1}{4}$ " hex bolts through the holes on the bracket assembly (See Figure 1, below).
- 2. Install (3) .750" OD x .406" ID x .375" length spacers onto the bolts on the rear of the bracket (See Figure 1, below).
- **3.** Install the power steering pump (not included) with the pulley removed (See Figure 2, below).
- 4. Tighten the (3) bolts.
- 5. Reinstall the pulley.