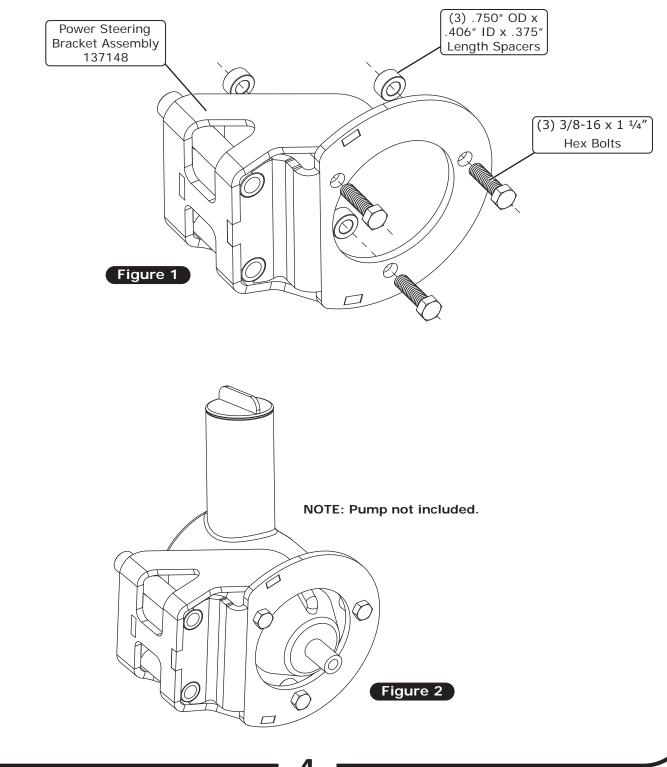

## **Power Steering Pump Installation**

- **1**. Install (3)  $3/8-16 \ge 1 \frac{1}{4}$ " hex bolts through the holes on the bracket assembly (See Figure 1, below).
- 2. Install (3) .750" OD x .406" ID x .375" length spacers onto the bolts on the rear of the bracket (See Figure 1, below).
- **3.** Install the power steering pump (not included) with the pulley removed (See Figure 2, below).
- 4. Tighten the (3) bolts.
- 5. Reinstall the pulley.