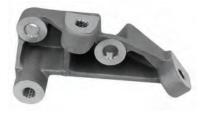

## **Power Steering Pump Installation**

- **1**. Install (3)  $3/8-16 \ge 1 \frac{1}{4}$ " hex bolts through the holes on the bracket assembly (See Figure 1, below).
- 2. Install (3) .750" OD x .406" ID x .375" length spacers onto the bolts on the rear of the bracket (See Figure 1, below).
- **3.** Install the power steering pump (not included) with the pulley removed (See Figure 2, below).
- 4. Tighten the (3) bolts.
- 5. Reinstall the pulley.