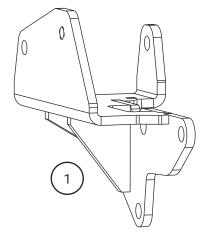

## Packing List: Compressor Bracket Kit (141026)

|     | _    | -        |              |
|-----|------|----------|--------------|
| No. | Qty. | Part No. | Descriptior  |
| 1.  | 1    | 141020   | Bracket Asse |
| 2.  | 1    | 141023   | Bracket, Cor |