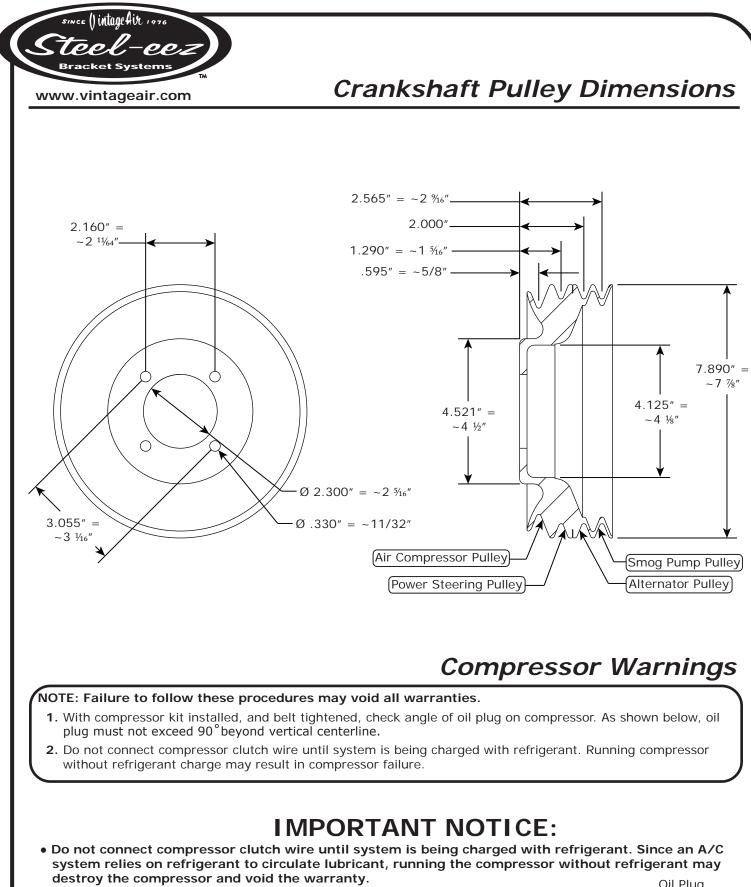

(Cont.)

• Proper compressor orientation is important. Sanden compressors may be rotated from vertical (oil fill plug at top) up to 90° in either direction (See illustration).

8