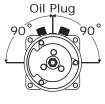

(Cont.)

• Proper compressor orientation is important. Sanden compressors may be rotated from vertical (oil fill plug at top) up to 90° in either direction (See illustration).

8