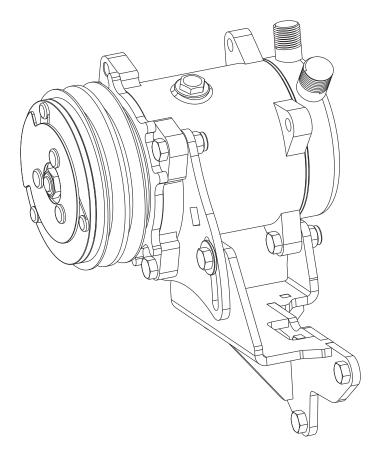

## 403 Oldsmobile

Compressor Bracket Kit (141026)

Fits: 1977-79 Pontiac Firebird 1982-88 Oldsmobile Cutlass

18865 Goll St. San Antonio, TX 78266 Phone: 800-862-6658 Sales: sales@vintageair.com Tech Support: tech@vintageair.com www.vintageair.com

191110

Bracket Assembly, Compressor Bracket, Compressor Adjustment Hardware Kit

\*\* Before beginning installation, open all packages and check contents of shipment. Please report any shortages directly to Vintage Air within 15 days. After 15 days, Vintage Air will not be responsible for missing or damaged items.