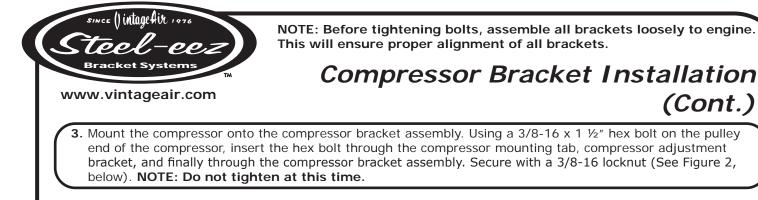

NOTE: Images may not depict actual parts and quantities. Refer to packing list for actual parts and quantities.

bracket, and finally through the compressor bracket assembly. Secure with a 3/8-16 locknut (See Figure 2, (3/8-16 x 1 ½″ Hex Bolt 18361-VUB 3/8-16 Locknut 18155-VUB Compressor Adjustment Bracket 141023 Compressor Figure 2 Bracket Assembly 141020 4. Secure the back side of the compressor using a 3/8-16 x 1 ¼" hex bolt and 3/8-16 locknut as shown in Figure 3, below. NOTE: Do not tighten at this time. 3/8-16 Locknut 18155-VUB ÐØ Hex Bolt 18360-VUB Figure 3