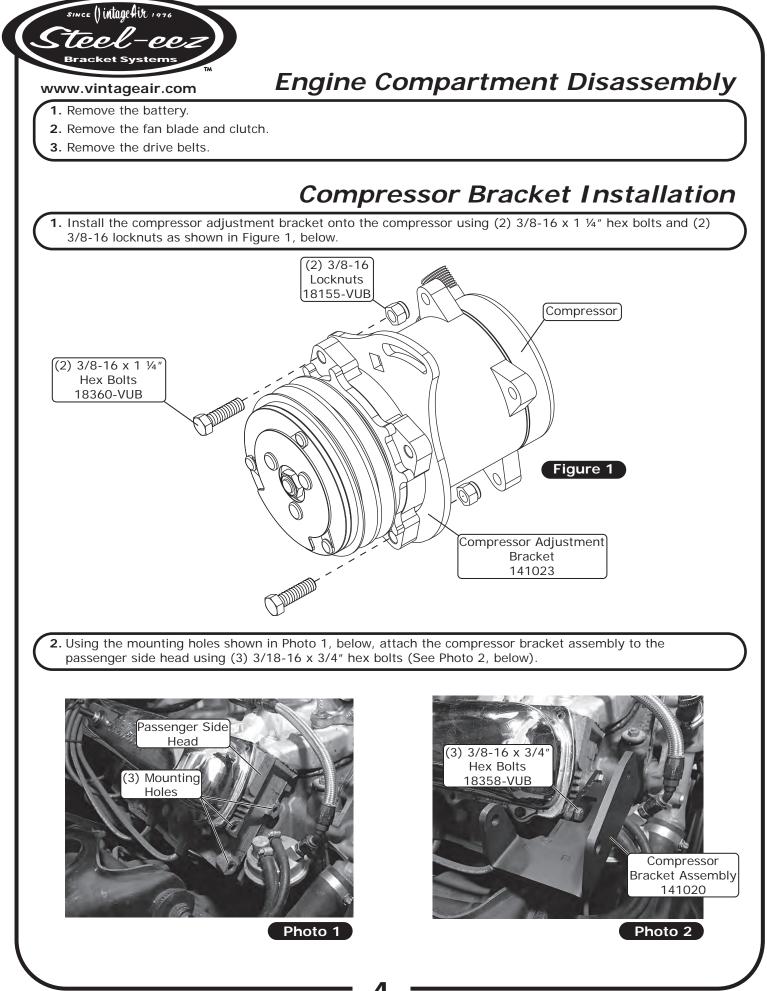

1

3.

## Packing List: Compressor Bracket Kit (141026)

|     | _    | -        |              |
|-----|------|----------|--------------|
| No. | Qty. | Part No. | Descriptior  |
| 1.  | 1    | 141020   | Bracket Asse |
| 2.  | 1    | 141023   | Bracket, Cor |