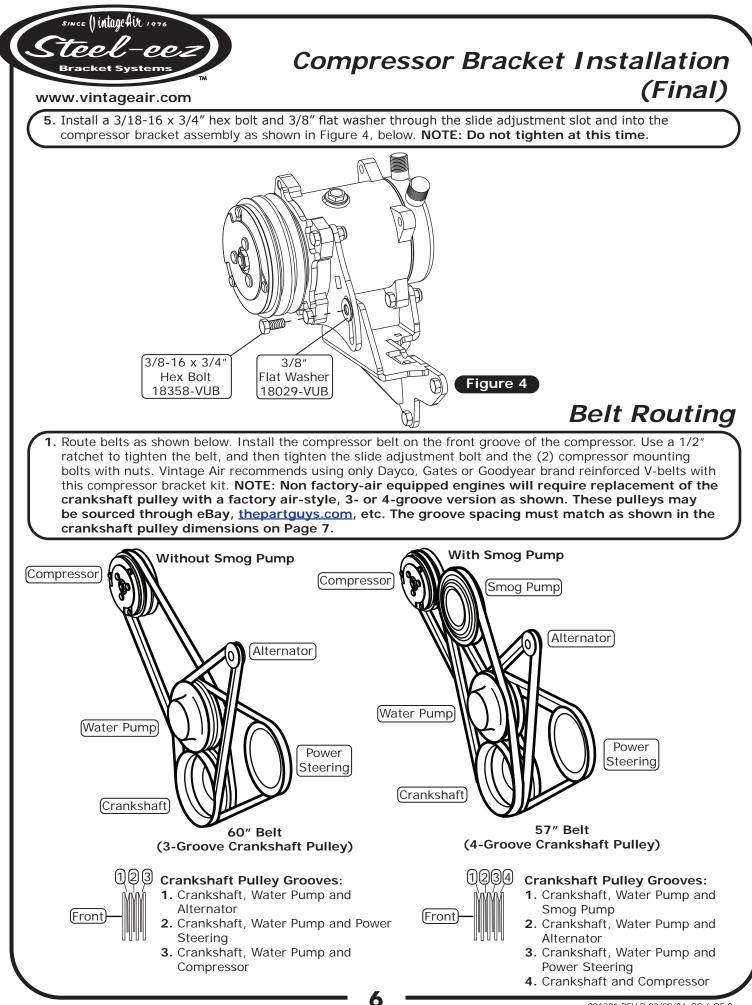

NOTE: Images may not depict actual parts and quantities. Refer to packing list for actual parts and quantities.

bracket, and finally through the compressor bracket assembly. Secure with a 3/8-16 locknut (See Figure 2, (3/8-16 x 1 ½″ Hex Bolt 18361-VUB 3/8-16 Locknut 18155-VUB Compressor Adjustment Bracket 141023 Compressor Figure 2 Bracket Assembly 141020 4. Secure the back side of the compressor using a 3/8-16 x 1 ¼" hex bolt and 3/8-16 locknut as shown in Figure 3, below. NOTE: Do not tighten at this time. 3/8-16 Locknut 18155-VUB ÐØ Hex Bolt 18360-VUB Figure 3