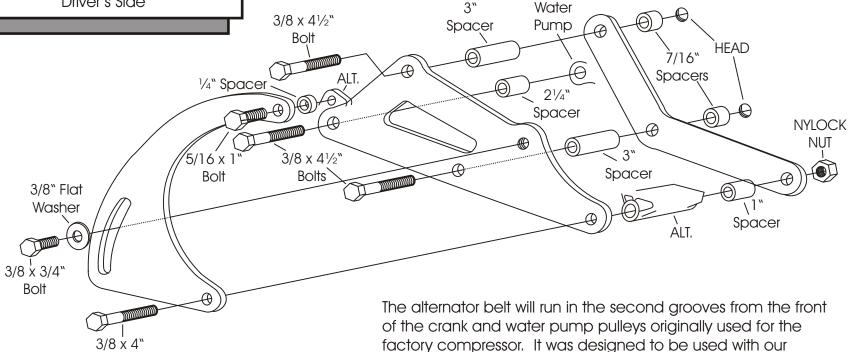

## ALTERNATOR MOUNT 234L

Small Block Chevy - Long Water Pump Driver's Side

**Bolt** 

We use a belt length of 56 - 57 " with this mount on installations in our shop. However; this can vary with the diameter of your pulleys.

As with any mount system, assemble all of the brackets to engine BEFORE TIGHTENING THE BOLTS.

It can be used with single groove crank and water pump pulleys by using a double groove alternator pulley and running the belt in the outer groove.