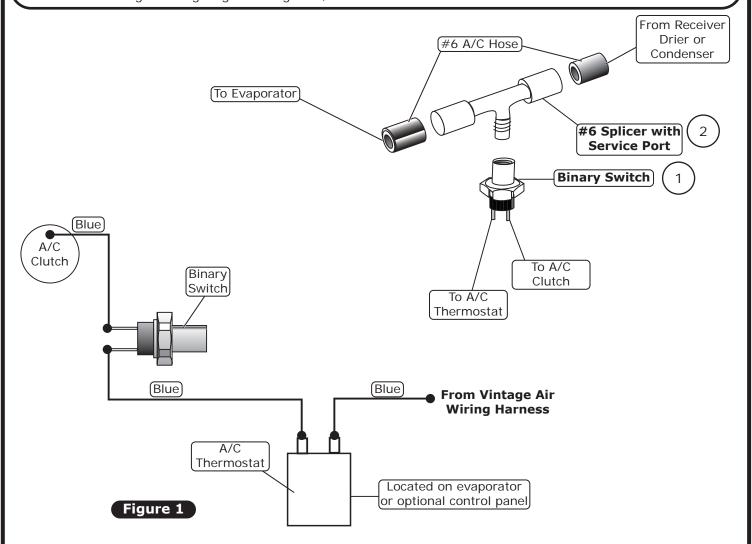

## Reduced Barrier Binary Switch Kit with Beadlock (246791)

www.vintageair.com

NOTE: This fitting must be installed in the high-pressure line between the condenser and drier or between the drier and evaporator.

1. Wire according to wiring diagram in Figure 1, below.

## Packing List:

| No. | Qty. | Part No.  | Description                                         | _) |
|-----|------|-----------|-----------------------------------------------------|----|
| 1.  | 1    | 11078-VUS | Binary Switch, Female                               |    |
| 2.  | 1    | 348291    | #6 Splicer with Safety Switch Port, Reduced Barrier | _  |
|     |      |           | Checked By:                                         |    |
|     |      |           | Packed By:                                          | I  |
|     |      |           | Date:                                               | —丿 |