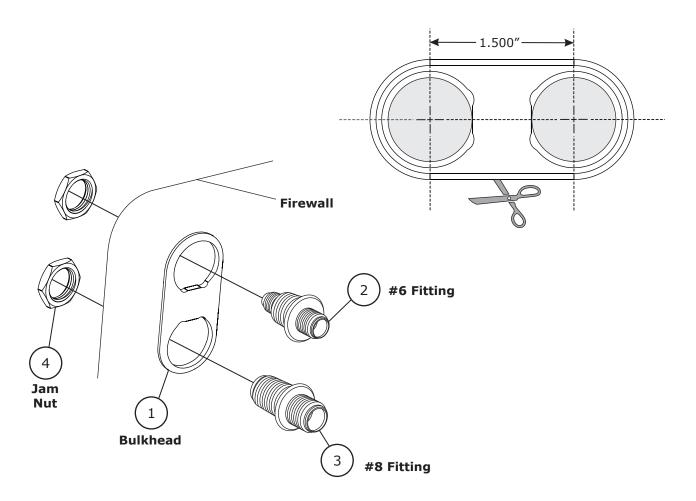

## Installation Instructions:` 2-Way Inline #6 - #8 Streamline Bulkhead (382680-MBA)

- 1. Cut out the bulkhead template and locate where you would like to place your bulkhead.
- 2. Level and tape the bulkhead template into place. Use a small center punch and mark holes.
- **3.** Drill (2) 7/8" holes for the bulkhead fittings. Install the bulkhead with fittings as shown. **NOTE: Fittings may be arranged in any configuration.**

## **Packing List:**

| No. | Qty. | Part No.   | Description                  |                                    |  |
|-----|------|------------|------------------------------|------------------------------------|--|
| 1.  | 1    | 382300-MBQ | Inline Bulkhead Plate, 2-Way |                                    |  |
| 2.  | 1    | 334006-VOR | Bulkhead Fitting, #6, Male   |                                    |  |
| 3.  | 1    | 334008-VOR | Bulkhead Fitting, #8, Male   |                                    |  |
| 4.  | 2    | 186079     | Jam Nut, 7/8-14              |                                    |  |
|     |      |            |                              | Checked By:<br>Packed By:<br>Date: |  |