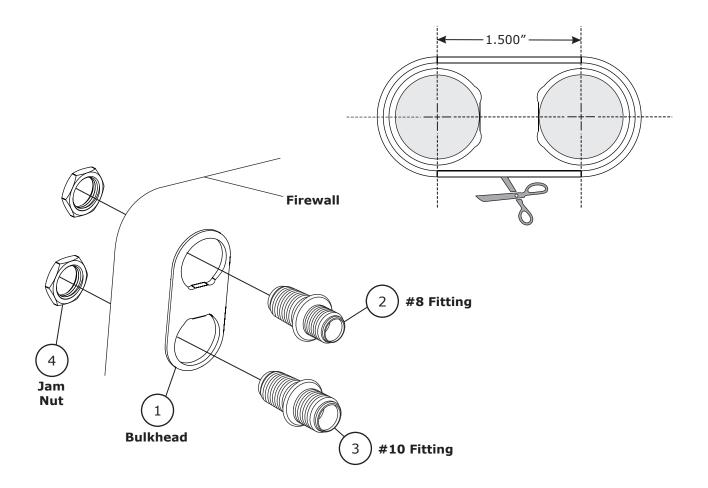

## Installation Instructions: 2-Way Inline #8 - #10 Streamline Bulkhead (382800-MBA)

- 1. Cut out the bulkhead template and locate where you would like to place your bulkhead.
- 2. Level and tape the bulkhead template into place. Use a small center punch and mark holes.
- **3.** Drill (2) 7/8" holes for the bulkhead fittings. Install the bulkhead with fittings as shown. **NOTE: Fittings may be arranged in any configuration.**

## **Packing List:**

| No. | Qty. | Part No.   | Description                  |                                    |  |
|-----|------|------------|------------------------------|------------------------------------|--|
| 1.  | 1    | 382300-MBQ | Inline Bulkhead Plate, 2-Way |                                    |  |
| 2.  | 1    | 334008-VOR | Bulkhead Fitting, #8, Male   |                                    |  |
| 3.  | 1    | 334010-VOR | Bulkhead Fitting, #10, Male  |                                    |  |
| 4.  | 2    | 186079     | Jam Nut, 7/8-14              |                                    |  |
|     |      |            |                              | Checked By:<br>Packed By:<br>Date: |  |