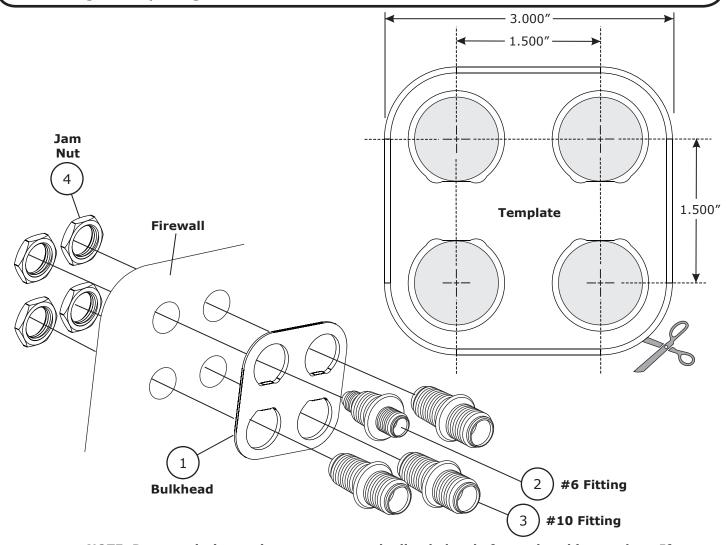

## Installation Instructions: 4-Way Square #6 - #10 Streamline Bulkhead (384600-MBA)

- 1. Cut out the bulkhead template and locate where you would like to place your bulkhead.
- 2. Level and tape the bulkhead template into place. Use a small center punch and mark holes.
- **3.** Drill (4) 7/8" holes for the bulkhead fittings. Install the bulkhead with fittings as shown. **NOTE: Fittings may be arranged in any configuration.**

## **Packing List:**

| No. | Qty. | Part No.   | Description                  |                                    |  |
|-----|------|------------|------------------------------|------------------------------------|--|
| 1.  | 1    | 384300-MBQ | Square Bulkhead Plate, 4-Way |                                    |  |
| 2.  | 1    | 334006-VOR | Bulkhead Fitting, #6, Male   |                                    |  |
| 3.  | 3    | 334010-VOR | Bulkhead Fitting, #10, Male  |                                    |  |
| 4.  | 4    | 186079     | Jam Nut, 7/8-14              |                                    |  |
|     |      |            |                              | Checked By:<br>Packed By:<br>Date: |  |