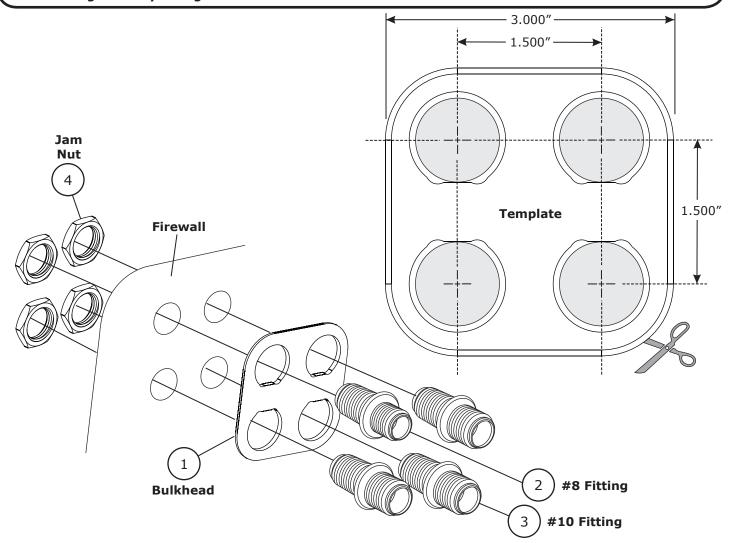

## Installation Instructions: 4-Way Square #8 - #10 Streamline Bulkhead (384800-MBA)

- 1. Cut out the bulkhead template and locate where you would like to place your bulkhead.
- 2. Level and tape the bulkhead template into place. Use a small center punch and mark holes.
- **3.** Drill (4) 7/8" holes for the bulkhead fittings. Install the bulkhead with fittings as shown. **NOTE: Fittings may be arranged in any configuration.**

## **Packing List:**

| No. | Qty. | Part No.   | Description                  |                           |  |
|-----|------|------------|------------------------------|---------------------------|--|
| 1.  | 1    | 384300-MBQ | Square Bulkhead Plate, 4-Way |                           |  |
| 2.  | 1    | 334008-VOR | Bulkhead Fitting, #8, Male   |                           |  |
| 3.  | 3    | 334010-VOR | Bulkhead Fitting, #10, Male  |                           |  |
| 4.  | 4    | 186079     | Jam Nut, 7/8-14              |                           |  |
|     |      |            |                              | Checked By:<br>Packed By: |  |
|     |      |            |                              | Date:                     |  |