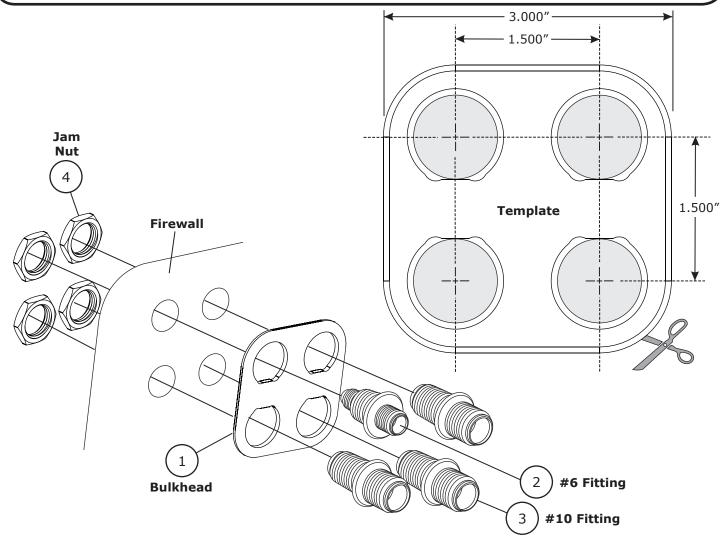

## Installation Instructions: 4-Way Square #6 - #10 Black Streamline Bulkhead (389600)

- 1. Cut out the bulkhead template and locate where you would like to place your bulkhead.
- 2. Level and tape the bulkhead template into place. Use a small center punch and mark holes.
- **3.** Drill (4) 7/8" holes for the bulkhead fittings. Install the bulkhead with fittings as shown. **NOTE: Fittings may be arranged in any configuration.**

NOTE: Due to printing variances, measure the line below before using this template. If template is scaled properly, the line should measure 6 inches.

## **Packing List:**

| No. | Qty. | Part No. | Description                         |  |
|-----|------|----------|-------------------------------------|--|
| 1.  | 1    | 384900   | Square Bulkhead Plate, 4-Way, Black |  |
| 2.  | 1    | 389906   | Bulkhead Fitting, #6, Male, Black   |  |
| 3.  | 3    | 389910   | Bulkhead Fitting, #10, Male, Black  |  |
| 4.  | 4    | 186079   | Jam Nut, 7/8-14                     |  |
|     |      |          | Checked By:<br>Packed By:<br>Date:  |  |