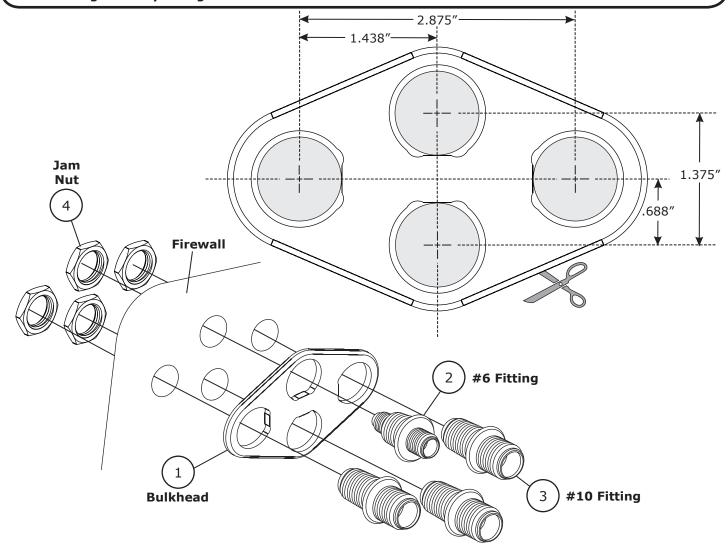

## Installation Instructions: 4-Way Diamond #6 - #10 Black Streamline Bulkhead (389601)

- 1. Cut out the bulkhead template and locate where you would like to place your bulkhead.
- 2. Level and tape the bulkhead template into place. Use a small center punch and mark holes.
- **3.** Drill (4) 7/8" holes for the bulkhead fittings. Install the bulkhead with fittings as shown. **NOTE: Fittings may be arranged in any configuration.**

NOTE: Due to printing variances, measure the line below before using this template. If template is scaled properly, the line should measure 6 inches.

## **Packing List:**

| No. | Qty. | Part No. | Description                          |  |
|-----|------|----------|--------------------------------------|--|
| 1.  | 1    | 388900   | Diamond Bulkhead Plate, 4-Way, Black |  |
| 2.  | 1    | 389906   | Bulkhead Fitting, #6, Male, Black    |  |
| 3.  | 3    | 389910   | Bulkhead Fitting, #10, Male, Black   |  |
| 4.  | 4    | 186079   | Jam Nut, 7/8-14                      |  |
|     |      |          | Checked By:Packed By:                |  |
|     |      |          | Date:                                |  |