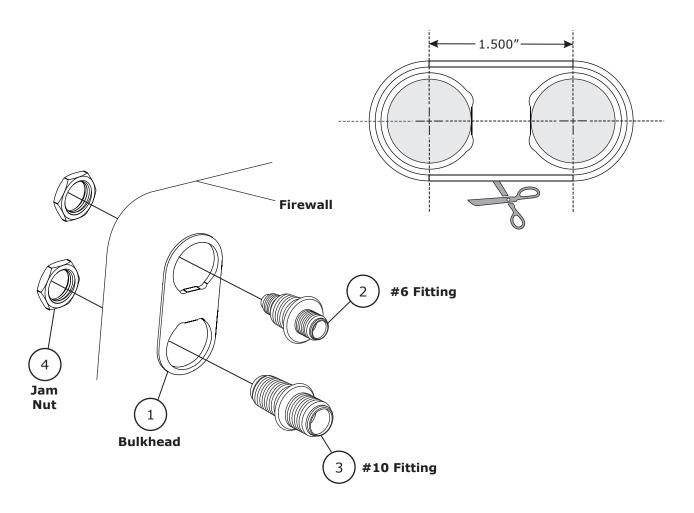

## Installation Instructions: 2-Way Inline #6 - #10 Black Streamline Bulkhead (389602)

- 1. Cut out the bulkhead template and locate where you would like to place your bulkhead.
- 2. Level and tape the bulkhead template into place. Use a small center punch and mark holes.
- **3.** Drill (2) 7/8" holes for the bulkhead fittings. Install the bulkhead with fittings as shown. **NOTE: Fittings may be arranged in any configuration.**

## **Packing List:**

| No. | Qty. | Part No. | Description                         |                                    |  |
|-----|------|----------|-------------------------------------|------------------------------------|--|
| 1.  | 1    | 382900   | Inline Bulkhead Plate, 2-Way, Black |                                    |  |
| 2.  | 1    | 389906   | Bulkhead Fitting, #6, Male, Black   |                                    |  |
| 3.  | 1    | 389910   | Bulkhead Fitting, #10, Male, Black  |                                    |  |
| 4.  | 2    | 186079   | Jam Nut, 7/8-14                     |                                    |  |
|     |      |          |                                     | Checked By:<br>Packed By:<br>Date: |  |