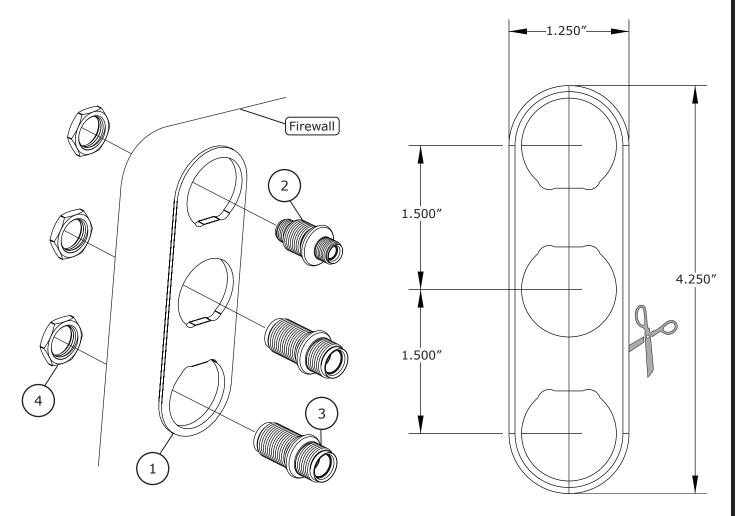

## Streamline Bulkhead 3-Way, Inline #6 - #10 Black Anodized (389605)

- 1. Determine a suitable firewall location for the bulkhead, and cut out the bulkhead template.
- 2. Level and tape the bulkhead template into place on the firewall.
- 3. Using a small center punch, mark the center hole locations.
- **4.** Drill (3) 7/8" holes for the bulkhead fittings, and install the bulkhead plate and fittings as shown below. **NOTE: The fittings may be arranged in any configuration.**

## **Packing List:**

| No. | Qty. | Part No. | Description                                    |   |
|-----|------|----------|------------------------------------------------|---|
| 1.  | 1    | 383900   | Bulkhead Plate, Streamline 3-Way Inline, Black |   |
| 2.  | 1    | 389906   | Fitting, #6 Streamline, Bulkhead, Black        |   |
| 3.  | 2    | 389910   | Fitting, #10 Streamline, Bulkhead, Black       |   |
| 4.  | 3    | 186079   | Jam Nut, 7/8-14                                | - |
|     |      |          | Checked By:<br>Packed By:<br>Date:             |   |