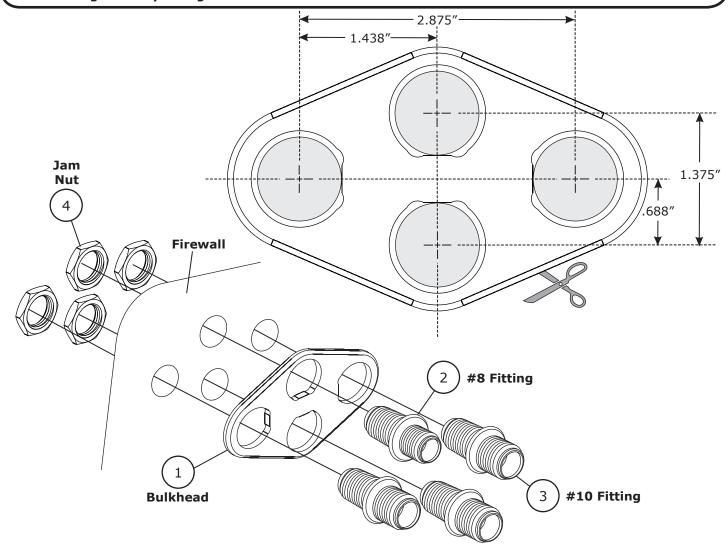

## Installation Instructions: 4-Way Diamond #8 - #10 Black Streamline Bulkhead (389801)

- 1. Cut out the bulkhead template and locate where you would like to place your bulkhead.
- 2. Level and tape the bulkhead template into place. Use a small center punch and mark holes.
- **3.** Drill (4) 7/8" holes for the bulkhead fittings. Install the bulkhead with fittings as shown. **NOTE: Fittings may be arranged in any configuration.**

## Packing List:

| No. | Qty. | Part No. | Description                          |         |
|-----|------|----------|--------------------------------------|---------|
| 1.  | 1    | 388900   | Diamond Bulkhead Plate, 4-Way, Black |         |
| 2.  | 1    | 389908   | Bulkhead Fitting, #8, Male, Black    | <u></u> |
| 3.  | 3    | 389910   | Bulkhead Fitting, #10, Male, Black   |         |
| 4.  | 4    | 186079   | Jam Nut, 7/8-14                      |         |
|     |      |          | Checked By:<br>Packed By:            |         |
|     |      |          | Date:                                |         |