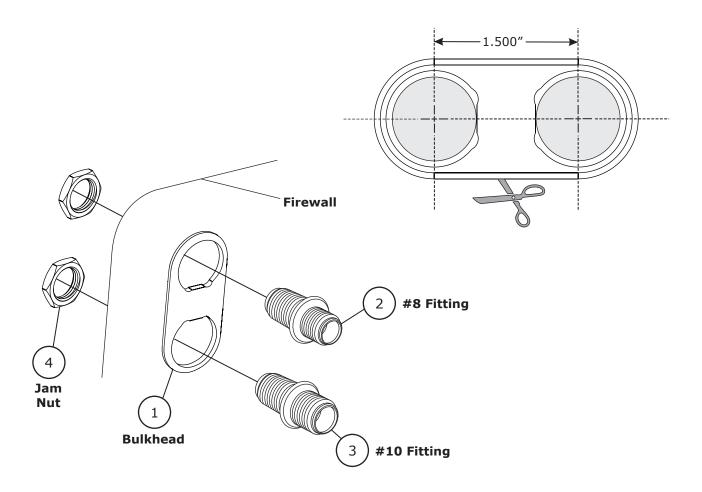

## Installation Instructions: 2-Way Inline #8 - #10 Black Streamline Bulkhead (389802)

- 1. Cut out the bulkhead template and locate where you would like to place your bulkhead.
- 2. Level and tape the bulkhead template into place. Use a small center punch and mark holes.
- **3.** Drill (2) 7/8" holes for the bulkhead fittings. Install the bulkhead with fittings as shown. **NOTE: Fittings may be arranged in any configuration.**

## **Packing List:**

| No. | Qty. | Part No. | Description                         |                                    |  |
|-----|------|----------|-------------------------------------|------------------------------------|--|
| 1.  | 1    | 382900   | Inline Bulkhead Plate, 2-Way, Black |                                    |  |
| 2.  | 1    | 389908   | Bulkhead Fitting, #8, Male, Black   |                                    |  |
| 3.  | 1    | 389910   | Bulkhead Fitting, #10, Male, Black  |                                    |  |
| 4.  | 2    | 186079   | Jam Nut, 7/8-14                     |                                    |  |
|     |      |          |                                     | Checked By:<br>Packed By:<br>Date: |  |