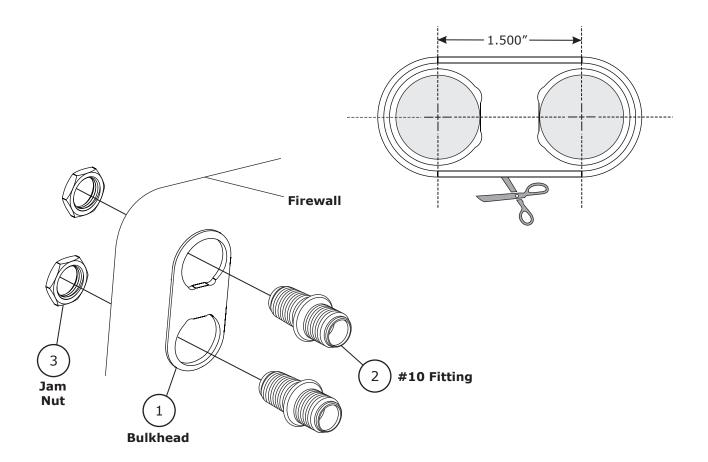

## Installation Instructions: 2-Way Inline #10 - #10 Black Streamline Bulkhead (389803)

- 1. Cut out the bulkhead template and locate where you would like to place your bulkhead.
- 2. Level and tape the bulkhead template into place. Use a small center punch and mark holes.
- **3.** Drill (2) 7/8" holes for the bulkhead fittings. Install the bulkhead with fittings as shown. **NOTE: Fittings may be arranged in any configuration.**

NOTE: Due to printing variances, measure the line below before using this template. If template is scaled properly, the line should measure 6 inches.