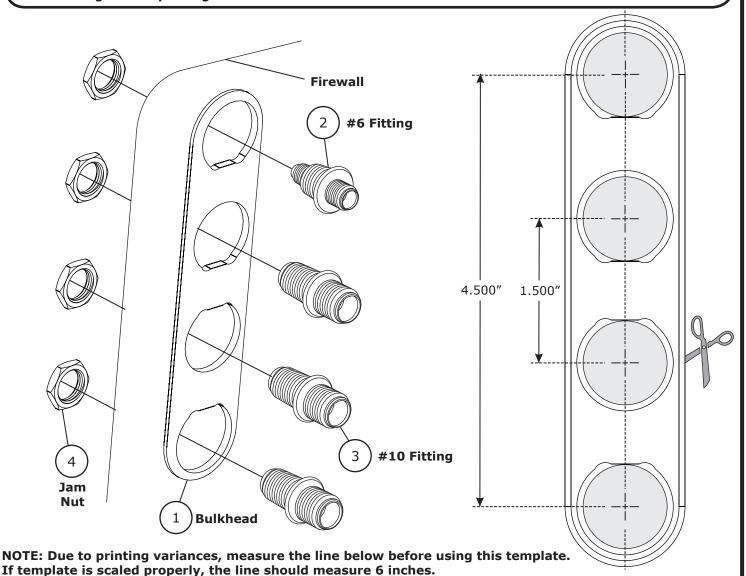

## Installation Instructions: 4-Way Inline #6 - #10 Black Streamline Bulkhead (389804)

- 1. Cut out the bulkhead template and locate where you would like to place your bulkhead.
- 2. Level and tape the bulkhead template into place. Use a small center punch and mark holes.
- **3.** Drill (4) 7/8" holes for the bulkhead fittings. Install the bulkhead with fittings as shown. **NOTE: Fittings may be arranged in any configuration.**

## **Packing List:**

| No. | Qty. | Part No. | Description                         |       |
|-----|------|----------|-------------------------------------|-------|
| 1.  | 1    | 386900   | Inline Bulkhead Plate, 4-Way, Black |       |
| 2.  | 1    | 389906   | Bulkhead Fitting, #6, Male, Black   |       |
| 3.  | 3    | 389910   | Bulkhead Fitting, #10, Male, Black  |       |
| 4.  | 4    | 186079   | Jam Nut, 7/8-14                     |       |
|     |      |          | Checked By:Packed By:               |       |
|     |      |          |                                     | Date: |