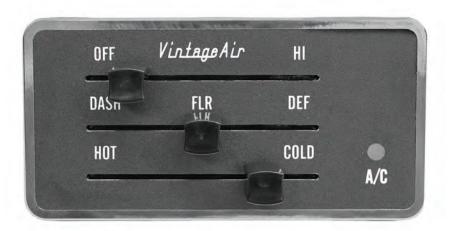

|          | .vintageai  | ir.com                   | Packing L<br>Control Panel Kit (4912                |  |
|----------|-------------|--------------------------|-----------------------------------------------------|--|
| No.      | Qty.        | Part No.                 | Description                                         |  |
| 1.<br>2. | 1<br>1      | 491274<br>232007-VUR     | Control Panel Assembly<br>Universal Control Harness |  |
|          |             |                          |                                                     |  |
| 1)       |             | Victoredia               | 2                                                   |  |
| 1)       | OFF<br>Dash | VintageAir HI<br>FLR DEF | 2                                                   |  |

NOTE: Images may not depict actual parts and quantities. Refer to packing list for actual parts and quantities.