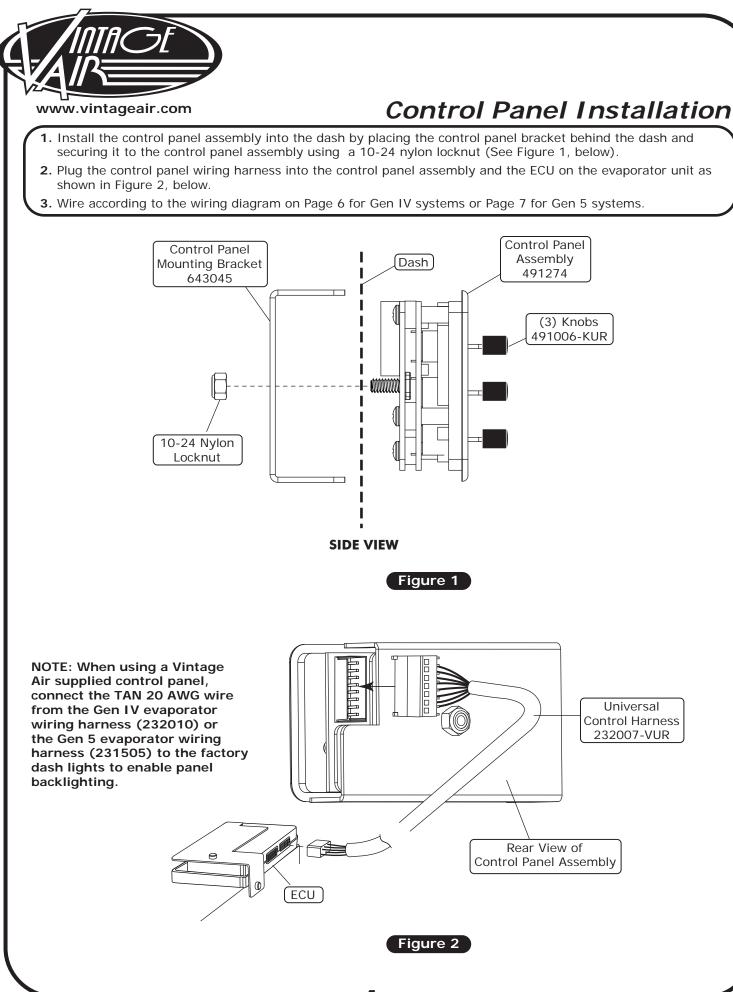

## **1953-56 Ford F-100** Control Panel Kit (491275)

18865 Goll St. San Antonio, TX 78266 Phone: 800-862-6658 Sales: sales@vintageair.com Tech Support: tech@vintageair.com www.vintageair.com

## **Table of Contents**

| Cover                         | . 1 |
|-------------------------------|-----|
| Table of Contents             | 2   |
| Packing List/Parts Disclaimer | . 3 |
| Control Panel Installation    | .4  |
| Gen IV Wiring Diagram         | .5  |
| Gen 5 Wiring Diagram          | 6   |
| Operation of Controls         | . 7 |
| Packing List                  | . 8 |