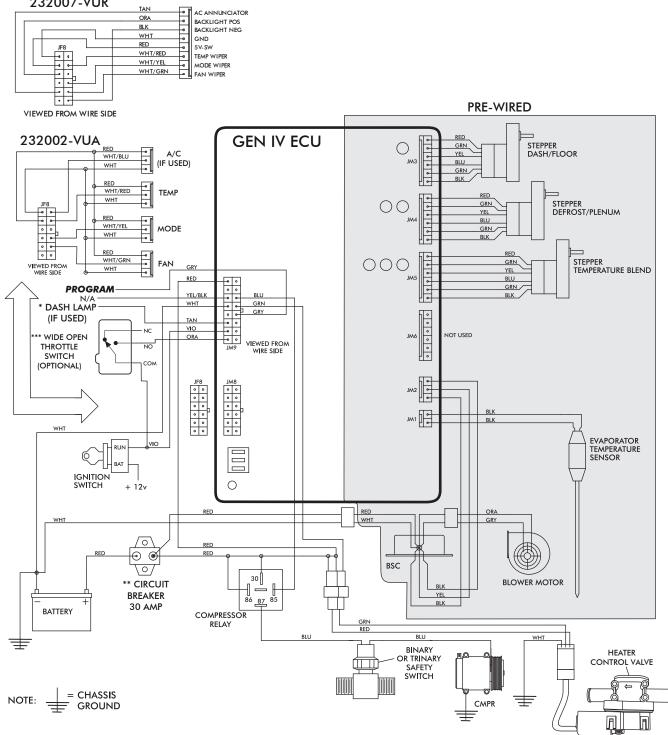

## Gen IV Wiring Diagram

232007-VUR

- \* Dash lamp is used only with type 232007-VUR harness.
- \*\* Warning: Always mount circuit breaker as close to the battery as possible. (NOTE: Wire between battery and circuit breaker is unprotected and should be carefully routed to avoid a short circuit).
- \*\*\* Wide open throttle switch contacts close only at full throttle, which disables A/C compressor.