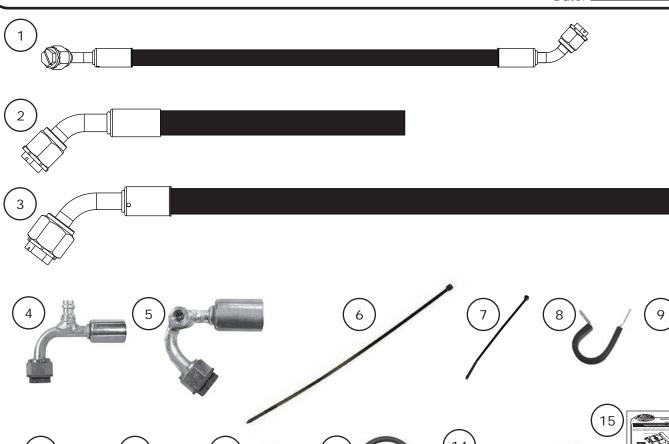

## Packing List: 1969 Chevrolet Camaro Reduced Barrier Modified Hose Kit (521293)

| No. | Qty. | Part No.  | Description                                           |              |
|-----|------|-----------|-------------------------------------------------------|--------------|
| 1.  | 1    | 090274    | Hose, #6 A/C, Drier/Evaporator, Reduced Barrier       |              |
| 2.  | 1    | 090282    | Hose, #8 A/C, Condenser/Compressor, RB, Modified      |              |
| 3.  | 1    | 090283    | Hose, #10 A/C, Compressor/Evaporator, RB, Modified    |              |
| 4.  | 1    | 355320    | Fitting, #8, 90° with Service Port, Reduced Barrier   |              |
| 5.  | 1    | 355430    | Fitting, #10, 135° with Service Port, Reduced Barrier |              |
| 6.  | 6    | 21300-VUP | Tie Wrap, 11"                                         |              |
| 7.  | 6    | 21301-VUP | Tie Wrap, 4"                                          | <del>-</del> |
| 8.  | 2    | 31602-VUD | Adel Clamp, 3/4" I.D.                                 |              |
| 9.  | 2    | 18250-VUB | Screw, 10-32 x 1/2", Pan Head                         | -            |
| 10. | 2    | 18251-VUB | Nut with Star Washer, 10-32                           |              |
| 11. | 2    | 33857-VUF | O-ring, #6                                            |              |
| 12. | 2    | 33858-VUF | O-ring, #8                                            |              |
| 13. | 2    | 33859-VUF | O-ring, #10                                           |              |
| 14. | 1    | 41117-VUP | Refrigerant Oil                                       |              |
| 15. | 1    | 900002    | Instruction, Modified Hose Kit                        |              |
|     |      |           | Checked By:<br>Packed By:                             |              |
|     |      |           | Date:                                                 |              |