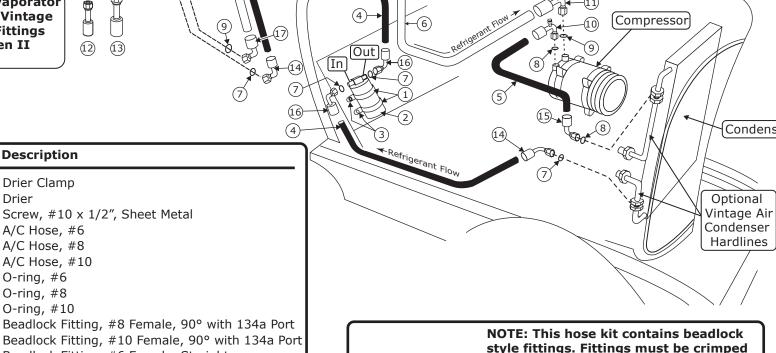

**⇐** Beadlock Fitting

Condenser

NOTE: 90° & Straight Evaporator Fittings are Included in Vintage Air Hose Kits (Straight Fittings are Recommended on Gen II Series Installations).

No. Qty. Part No.

Evaporator