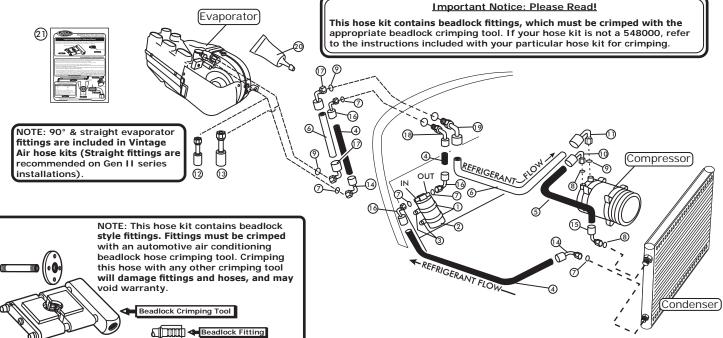

## Packing List:

|     |      |           | T dcking                                                 | , List. |
|-----|------|-----------|----------------------------------------------------------|---------|
| No. | Qty. | Part No.  | Description                                              |         |
| 1.  | 2    | 07113-VUB | Drier Clamp                                              |         |
| 2.  | 1    | 07321-VUC | Drier                                                    |         |
| 3.  | 2    | 18247-VUB | Screw, #10 x 1/2", Sheet Metal                           |         |
| 4.  | 120" | 318540    | A/C Hose, #6, Reduced Barrier                            |         |
| 5.  | 72"  | 318550    | A/C Hose, #8, Reduced Barrier                            |         |
| 6.  | 108" | 318560    | A/C Hose, #10, Reduced Barrier                           |         |
| 7.  | 5    | 33857-VUF | O-ring, #6                                               |         |
| 8.  | 2    | 33858-VUF | O-ring, #8                                               |         |
| 9.  | 3    | 33859-VUF | O-ring, #10                                              |         |
| 10. | 1    | 355420    | Beadlock Fitting, #8 Female, 135° with Service Port, RB  |         |
| 11. | 1    | 355430    | Beadlock Fitting, #10 Female, 135° with Service Port, RB |         |
| 12. | 1    | 358110    | Beadlock Fitting, #6 Female, Straight, RB                |         |
| 13. | 1    | 358130    | Beadlock Fitting, #10 Female, Straight, RB               |         |
| 14. | 2    | 358210    | Beadlock Fitting, #6 Female, 45°, RB                     |         |
| 15. | 1    | 358220    | Beadlock Fitting, #8 Female, 45°, RB                     |         |
| 16. | 3    | 358310    | Beadlock Fittting, #6 Female, 90°, RB                    |         |
| 17. | 2    | 358330    | Beadlock Fitting, #10 Female, 90°, RB                    |         |
| 18. | 1    | 358810    | Beadlock Fitting, #6 Bulkhead Male, 90°, RB              |         |
| 19. | 1    | 358830    | Beadlock Fitting, #10 Bulkhead Male, 90°, RB             |         |
| 20. | 1    | 41117-VUP | Refrigerant Oil                                          |         |
| 21. | 1    | 900002    | Instruction, Modified Hose Kit                           |         |
|     |      |           | Checked By:                                              |         |
|     |      |           | Packed By:                                               | J       |
|     |      |           | Date:                                                    | ———     |