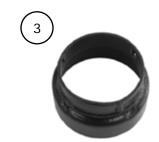

## Packing List: 1982-87 Buick Regal Louver Hose Adapter Kit (592981)

| No.        | Qty. | Part No.  | Description                       |             |  |
|------------|------|-----------|-----------------------------------|-------------|--|
| 1.         | 1    | 625035    | Defrost Duct, Passenger-Side      |             |  |
| 2.         | 1    | 625036    | Defrost Duct, Driver-Side         |             |  |
| 3.         | 1    | 625031    | Hose Adapter, Passenger-Side Dash |             |  |
| 4.         | 1    | 625032    | Hose Adapter, Reducer             |             |  |
| 5.         | 1    | 625033    | Hose Adapter, Center Dash         |             |  |
| 6.         | 1    | 625034    | Hose Adapter, Driver-Side Dash    |             |  |
| <b>7</b> . | 1    | 625174    | Hose Adapter, T-Splice, 2 1/2"-2" |             |  |
| 8.         | 2    | 20021-OFR | Sealing Foam, 1/8" x 1/2" x 8"    |             |  |
| 9.         | 1    | 649633    | Template, Center Louver           |             |  |
|            |      |           |                                   | Checked By: |  |
|            |      |           |                                   | Packed By:  |  |
|            |      |           |                                   | Date:       |  |