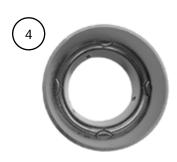

## Packing List: 1982-87 Buick Regal Louver Hose Adapter Kit (592981)

| No.        | Qty. | Part No.  | Description                       |             |  |
|------------|------|-----------|-----------------------------------|-------------|--|
| 1.         | 1    | 625035    | Defrost Duct, Passenger-Side      |             |  |
| 2.         | 1    | 625036    | Defrost Duct, Driver-Side         |             |  |
| 3.         | 1    | 625031    | Hose Adapter, Passenger-Side Dash |             |  |
| 4.         | 1    | 625032    | Hose Adapter, Reducer             |             |  |
| 5.         | 1    | 625033    | Hose Adapter, Center Dash         |             |  |
| 6.         | 1    | 625034    | Hose Adapter, Driver-Side Dash    |             |  |
| <b>7</b> . | 1    | 625174    | Hose Adapter, T-Splice, 2 1/2"-2" |             |  |
| 8.         | 2    | 20021-OFR | Sealing Foam, 1/8" x 1/2" x 8"    |             |  |
| 9.         | 1    | 649633    | Template, Center Louver           |             |  |
|            |      |           |                                   | Checked By: |  |
|            |      |           |                                   | Packed By:  |  |
|            |      |           |                                   | Date:       |  |