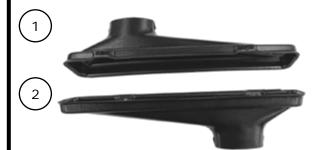

## Packing List: 1982-87 Buick Regal Louver Hose Adapter Kit (592981)

| No.        | Qty. | Part No.  | Description                       |             |  |
|------------|------|-----------|-----------------------------------|-------------|--|
| 1.         | 1    | 625035    | Defrost Duct, Passenger-Side      |             |  |
| 2.         | 1    | 625036    | Defrost Duct, Driver-Side         |             |  |
| 3.         | 1    | 625031    | Hose Adapter, Passenger-Side Dash |             |  |
| 4.         | 1    | 625032    | Hose Adapter, Reducer             |             |  |
| 5.         | 1    | 625033    | Hose Adapter, Center Dash         |             |  |
| 6.         | 1    | 625034    | Hose Adapter, Driver-Side Dash    |             |  |
| <b>7</b> . | 1    | 625174    | Hose Adapter, T-Splice, 2 1/2"-2" |             |  |
| 8.         | 2    | 20021-OFR | Sealing Foam, 1/8" x 1/2" x 8"    |             |  |
| 9.         | 1    | 649633    | Template, Center Louver           |             |  |
|            |      |           |                                   | Checked By: |  |
|            |      |           |                                   | Packed By:  |  |
|            |      |           |                                   | Date:       |  |