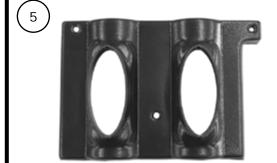

## Packing List: 1982-87 Buick Regal Louver Hose Adapter Kit (592981)

| No.        | Qty. | Part No.  | Description                       |             |  |
|------------|------|-----------|-----------------------------------|-------------|--|
| 1.         | 1    | 625035    | Defrost Duct, Passenger-Side      |             |  |
| 2.         | 1    | 625036    | Defrost Duct, Driver-Side         |             |  |
| 3.         | 1    | 625031    | Hose Adapter, Passenger-Side Dash |             |  |
| 4.         | 1    | 625032    | Hose Adapter, Reducer             |             |  |
| 5.         | 1    | 625033    | Hose Adapter, Center Dash         |             |  |
| 6.         | 1    | 625034    | Hose Adapter, Driver-Side Dash    |             |  |
| <b>7</b> . | 1    | 625174    | Hose Adapter, T-Splice, 2 1/2"-2" |             |  |
| 8.         | 2    | 20021-OFR | Sealing Foam, 1/8" x 1/2" x 8"    |             |  |
| 9.         | 1    | 649633    | Template, Center Louver           |             |  |
|            |      |           |                                   | Checked By: |  |
|            |      |           |                                   | Packed By:  |  |
|            |      |           |                                   | Date:       |  |