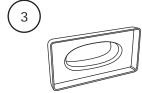

## Packing List: 1973-80 Chevrolet Pickup with A/C Plastics Kit (592991)

| VVVV | v.vintagea | 11.00111 |  |
|------|------------|----------|--|
|      |            | Dort No  |  |

| No. | Qty. | Part No.  | Description                                |  |
|-----|------|-----------|--------------------------------------------|--|
| 1.  | 1    | 62436-LCE | Glove Box                                  |  |
| 2.  | 1    | 623215    | Hose Adapter, Driver-Side Louver           |  |
| 3.  | 1    | 623216    | Hose Adapter, Driver-Side Center Louver    |  |
| 4.  | 1    | 623220    | Hose Adapter, Passenger-Side Louver        |  |
| 5.  | 1    | 623221    | Hose Adapter, Passenger-Side Center Louver |  |
| 6.  | 2    | 623224    | Defrost Duct                               |  |
| 7.  | 1    | 62438-LCE | Block-Off Plate, Kick Panel                |  |
| 8.  | 1    | 625330    | Plenum, Dash                               |  |
| 9.  | 1    | 625331    | Plenum, Defrost                            |  |
| 10. | 1    | 625338    | Plenum, Floor                              |  |
|     |      |           | Checked By:<br>Packed By:<br>Date:         |  |