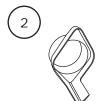

## Packing List: 1973-80 Chevrolet Pickup with A/C Plastics Kit (592991)

| VVVV | v.vintagea | 11.00111 |  |
|------|------------|----------|--|
|      |            | Dort No  |  |

| No. | Qty. | Part No.  | Description                                |  |
|-----|------|-----------|--------------------------------------------|--|
| 1.  | 1    | 62436-LCE | Glove Box                                  |  |
| 2.  | 1    | 623215    | Hose Adapter, Driver-Side Louver           |  |
| 3.  | 1    | 623216    | Hose Adapter, Driver-Side Center Louver    |  |
| 4.  | 1    | 623220    | Hose Adapter, Passenger-Side Louver        |  |
| 5.  | 1    | 623221    | Hose Adapter, Passenger-Side Center Louver |  |
| 6.  | 2    | 623224    | Defrost Duct                               |  |
| 7.  | 1    | 62438-LCE | Block-Off Plate, Kick Panel                |  |
| 8.  | 1    | 625330    | Plenum, Dash                               |  |
| 9.  | 1    | 625331    | Plenum, Defrost                            |  |
| 10. | 1    | 625338    | Plenum, Floor                              |  |
|     |      |           | Checked By:<br>Packed By:<br>Date:         |  |