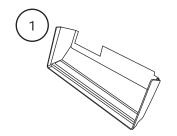

## Packing List: 1973-80 Chevrolet Pickup with A/C Plastics Kit (592991)

| VVVV | v.vintagea | 11.00111 |  |
|------|------------|----------|--|
|      |            | Dort No  |  |

| No. | Qty. | Part No.  | Description                                |  |
|-----|------|-----------|--------------------------------------------|--|
| 1.  | 1    | 62436-LCE | Glove Box                                  |  |
| 2.  | 1    | 623215    | Hose Adapter, Driver-Side Louver           |  |
| 3.  | 1    | 623216    | Hose Adapter, Driver-Side Center Louver    |  |
| 4.  | 1    | 623220    | Hose Adapter, Passenger-Side Louver        |  |
| 5.  | 1    | 623221    | Hose Adapter, Passenger-Side Center Louver |  |
| 6.  | 2    | 623224    | Defrost Duct                               |  |
| 7.  | 1    | 62438-LCE | Block-Off Plate, Kick Panel                |  |
| 8.  | 1    | 625330    | Plenum, Dash                               |  |
| 9.  | 1    | 625331    | Plenum, Defrost                            |  |
| 10. | 1    | 625338    | Plenum, Floor                              |  |
|     |      |           | Checked By:<br>Packed By:<br>Date:         |  |