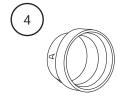

## Packing List: 1973-80 Chevrolet Pickup with A/C Plastics Kit (592991)

| VVVV | v.vintagea | 11.00111 |  |
|------|------------|----------|--|
|      |            | Dort No  |  |

| No. | Qty. | Part No.  | Description                                |  |
|-----|------|-----------|--------------------------------------------|--|
| 1.  | 1    | 62436-LCE | Glove Box                                  |  |
| 2.  | 1    | 623215    | Hose Adapter, Driver-Side Louver           |  |
| 3.  | 1    | 623216    | Hose Adapter, Driver-Side Center Louver    |  |
| 4.  | 1    | 623220    | Hose Adapter, Passenger-Side Louver        |  |
| 5.  | 1    | 623221    | Hose Adapter, Passenger-Side Center Louver |  |
| 6.  | 2    | 623224    | Defrost Duct                               |  |
| 7.  | 1    | 62438-LCE | Block-Off Plate, Kick Panel                |  |
| 8.  | 1    | 625330    | Plenum, Dash                               |  |
| 9.  | 1    | 625331    | Plenum, Defrost                            |  |
| 10. | 1    | 625338    | Plenum, Floor                              |  |
|     |      |           | Checked By:<br>Packed By:<br>Date:         |  |