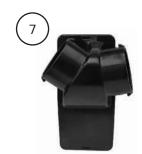

## Packing List: 1982-88 Oldsmobile Cutlass Plastics Kit (592998)

| No. | Qty. | Part No. | Description                              |  |
|-----|------|----------|------------------------------------------|--|
| 1.  | 1    | 625035   | Defrost Duct, Passenger-Side             |  |
| 2.  | 1    | 625036   | Defrost Duct, Driver-Side                |  |
| 3.  | 1    | 625037   | Hose Adapter, Straight Reducer           |  |
| 4.  | 1    | 625038   | Hose Adapter, Dash, Passenger-Side       |  |
| 5.  | 1    | 625039   | Hose Adapter, Dash, Center               |  |
| 6.  | 1    | 625330   | Plenum, Dash                             |  |
| 7.  | 1    | 625331   | Plenum, Defrost                          |  |
| 8.  | 1    | 625338   | Plenum, Floor                            |  |
|     |      |          | Checked By: _<br>Packed By: _<br>Date: _ |  |