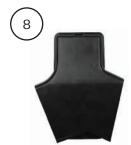

## Packing List: 1982-88 Oldsmobile Cutlass Plastics Kit (592998)

| No. | Qty. | Part No. | Description                              |  |
|-----|------|----------|------------------------------------------|--|
| 1.  | 1    | 625035   | Defrost Duct, Passenger-Side             |  |
| 2.  | 1    | 625036   | Defrost Duct, Driver-Side                |  |
| 3.  | 1    | 625037   | Hose Adapter, Straight Reducer           |  |
| 4.  | 1    | 625038   | Hose Adapter, Dash, Passenger-Side       |  |
| 5.  | 1    | 625039   | Hose Adapter, Dash, Center               |  |
| 6.  | 1    | 625330   | Plenum, Dash                             |  |
| 7.  | 1    | 625331   | Plenum, Defrost                          |  |
| 8.  | 1    | 625338   | Plenum, Floor                            |  |
|     |      |          | Checked By: _<br>Packed By: _<br>Date: _ |  |