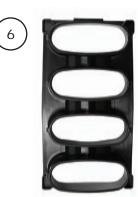

## Packing List: 1982-88 Oldsmobile Cutlass Plastics Kit (592998)

| No. | Qty. | Part No. | Description                              |  |
|-----|------|----------|------------------------------------------|--|
| 1.  | 1    | 625035   | Defrost Duct, Passenger-Side             |  |
| 2.  | 1    | 625036   | Defrost Duct, Driver-Side                |  |
| 3.  | 1    | 625037   | Hose Adapter, Straight Reducer           |  |
| 4.  | 1    | 625038   | Hose Adapter, Dash, Passenger-Side       |  |
| 5.  | 1    | 625039   | Hose Adapter, Dash, Center               |  |
| 6.  | 1    | 625330   | Plenum, Dash                             |  |
| 7.  | 1    | 625331   | Plenum, Defrost                          |  |
| 8.  | 1    | 625338   | Plenum, Floor                            |  |
|     |      |          | Checked By: _<br>Packed By: _<br>Date: _ |  |