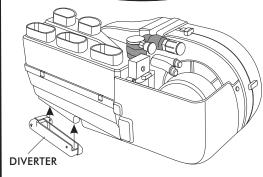

### GEN II COMPAC/MINI HEAT DIVERTER

**HEATER OUTLET AS SHOWN** 

DIVERTER

PLACE DIVERTER OVER

SECURE USING (2) #6 x 3/8 PH PAN HEAD SCREWS AS SHOWN

## GEN II COMPAC/MINI HEAT DIVERTER

PLACE DIVERTER OVER HEATER OUTLET AS SHOWN

SECURE USING (2) #6 x 3/8 PH PAN HEAD SCREWS AS SHOWN