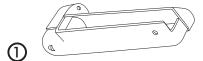

### GEN II COMPAC/MINI HEAT DIVERTER

**HEATER OUTLET AS SHOWN** 

DIVERTER

PLACE DIVERTER OVER

SECURE USING (2) #6 x 3/8 PH PAN HEAD SCREWS AS SHOWN

## GEN II COMPAC/MINI HEAT DIVERTER

PLACE DIVERTER OVER HEATER OUTLET AS SHOWN

SECURE USING (2) #6 x 3/8 PH PAN HEAD SCREWS AS SHOWN

### **DIVERTER KIT PACKING LIST**

DIVERTER KIT 623000-VUA

| No. | QTY. | PART No.   | DESCRIPTION                          |  |
|-----|------|------------|--------------------------------------|--|
| 1.  | 1    | 623003-VUA | GEN II COMPAC/MINI HEAT DIVERTER ASM |  |
| 2.  | 2    | 18233-VUB  | #6 x 3/8 PH PAN HEAD SCREW           |  |

#### **DIVERTER KIT PACKING LIST**

**DIVERTER KIT** 623000-VUA

| No.      | QTY. | PART No.                | DESCRIPTION                                                        |  |
|----------|------|-------------------------|--------------------------------------------------------------------|--|
| 1.<br>2. | 1 2  | 623003-VUA<br>18233-VUB | GEN II COMPAC/MINI HEAT DIVERTER ASM<br>#6 x 3/8 PH PAN HEAD SCREW |  |