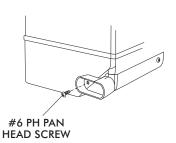

### GEN II COMPAC/MINI HEAT DIVERTER

**HEATER OUTLET AS SHOWN** 

DIVERTER

PLACE DIVERTER OVER

SECURE USING (2) #6 x 3/8 PH PAN HEAD SCREWS AS SHOWN

## GEN II COMPAC/MINI HEAT DIVERTER

PLACE DIVERTER OVER HEATER OUTLET AS SHOWN

SECURE USING (2) #6 x 3/8 PH PAN HEAD SCREWS AS SHOWN