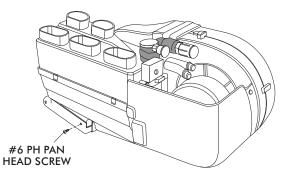

### GEN II COMPAC/MINI HEAT DIVERTER

**HEATER OUTLET AS SHOWN** 

DIVERTER

PLACE DIVERTER OVER

SECURE USING (2) #6 x 3/8 PH PAN HEAD SCREWS AS SHOWN

## GEN II COMPAC/MINI HEAT DIVERTER

PLACE DIVERTER OVER HEATER OUTLET AS SHOWN

SECURE USING (2) #6 x 3/8 PH PAN HEAD SCREWS AS SHOWN