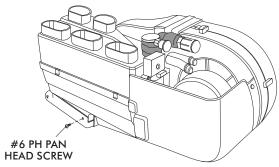

### GEN II COMPAC/MINI HEAT DIVERTER

**HEATER OUTLET AS SHOWN** 

DIVERTER

PLACE DIVERTER OVER

SECURE USING (2) #6 x 3/8 PH PAN HEAD SCREWS AS SHOWN

## GEN II COMPAC/MINI HEAT DIVERTER

PLACE DIVERTER OVER HEATER OUTLET AS SHOWN

SECURE USING (2) #6 x 3/8 PH PAN HEAD SCREWS AS SHOWN