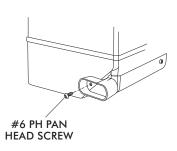

### GEN II COMPAC/MINI HEAT DIVERTER

**HEATER OUTLET AS SHOWN** 

DIVERTER

PLACE DIVERTER OVER

SECURE USING (2) #6 x 3/8 PH PAN HEAD SCREWS AS SHOWN

## GEN II COMPAC/MINI HEAT DIVERTER

PLACE DIVERTER OVER HEATER OUTLET AS SHOWN

SECURE USING (2) #6 x 3/8 PH PAN HEAD SCREWS AS SHOWN