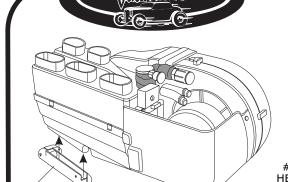

### GEN II COMPAC/MINI HEAT DIVERTER

**HEATER OUTLET AS SHOWN** 

DIVERTER

PLACE DIVERTER OVER

SECURE USING (2) #6 x 3/8 PH PAN HEAD SCREWS AS SHOWN

## GEN II COMPAC/MINI HEAT DIVERTER

PLACE DIVERTER OVER HEATER OUTLET AS SHOWN

SECURE USING (2) #6 x 3/8 PH PAN HEAD SCREWS AS SHOWN