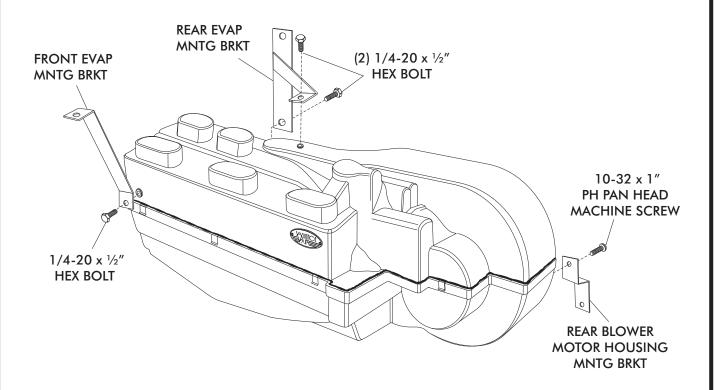

## **GEN II COMPAC MOCK-UP UNIT**

REMOVE THE (3)  $1/4-20 \times 1/2$ " COARSE HEX BOLTS FROM THE SUB CASE AND INSTALL FRONT AND REAR EVAPORATOR MOUNTING BRACKETS AS SHOWN.

REMOVE THE  $10-32 \times 1''$  PH PAN HEAD MACHINE SCREW FROM THE SUB CASE AND INSTALL THE REAR BLOWER MOTOR HOUSING MOUNTING BRACKET AS SHOWN.