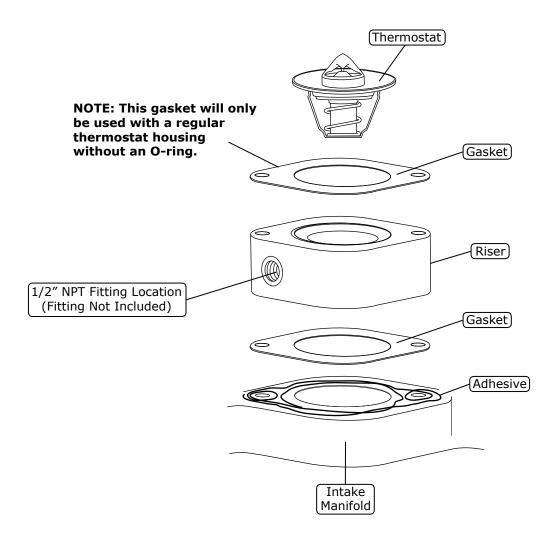

## Installation Instructions: Water Neck Riser with Center Port

- 1. Using a suitable gasket adhesive, install thermostat gasket on intake manifold.
- 2. Position water neck riser as desired. Apply a bead of gasket adhesive around the water neck riser, and install the thermostat gasket onto the water neck riser.
- 3. Install the thermostat.
- 4. Install the 1/2" NPT fitting. NOTE: Fitting is not included with this kit.

## **Packing List: (706003)**

| No. | Qty.                                                                                                               | Part No.   | Description                         |             |  |
|-----|--------------------------------------------------------------------------------------------------------------------|------------|-------------------------------------|-------------|--|
| 1.  | 1                                                                                                                  | 721001     | Water Neck Riser with Center 1/2" N | IPT Port    |  |
| 2.  | 2                                                                                                                  | 330601-VGR | Gasket, Thermostat Housing/Riser    |             |  |
|     | NOTE                                                                                                               | ·          | don'sk oskupl mode and anoughts     | Checked By: |  |
|     | NOTE: Images may not depict actual parts and quantities.<br>Refer to packing list for actual parts and quantities. |            | Packed By:<br>Date:                 |             |  |